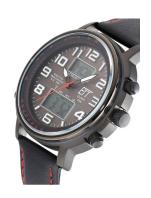

## ETT Eco Tech Time men's watch EGS-11452-22L Specifications

**BUY NOW** 

This document contains all the specifications for the ETT Eco Tech Time Hunter II EGS-11452-22L men's watch. We at the DIALANDO® watch store offer a large selection of authentic watches from the best watch brands in the world.

| PRODUCT EXECUTION   |                                                                                                                                          |
|---------------------|------------------------------------------------------------------------------------------------------------------------------------------|
| Display Type        | Digital / Analogue                                                                                                                       |
| Movement type       | Quartz (Solar)                                                                                                                           |
| Movement Name       | DE) / Empfang des Signals DCF 77 (Mainflingen / W345                                                                                     |
| Functions           | Date / Second / Radio controlled clock / Perpetual calendar / Overcharge protection / Minute / World Timer / Hour / Daylight saving time |
| MEASURES            |                                                                                                                                          |
| Case width [mm]     | 48                                                                                                                                       |
| Case thickness [mm] | 12                                                                                                                                       |

| MATERIAL & COLOUR  |                                   |
|--------------------|-----------------------------------|
| Strap Material     | Calf leather                      |
| Strap Colour       | Black                             |
| Case Material      | Stainless steel                   |
| Case Colour        | Grey                              |
| Case Surface       | Matted                            |
| Colour of the dial | Grey                              |
| Glass              | Mineral glass / Hardened glass    |
| DETAILS            |                                   |
| Bezel              | Fixed                             |
| Case Bottom        | Stainless steel bottom / Screwed  |
| Clasp              | Buckle                            |
| Lighting           | Luminous indexes / Luminous hands |
| Water resistant    | 10 ATM                            |