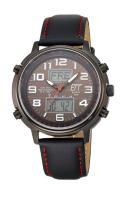

## ETT Eco Tech Time men's watch EGS-11452-22L Specifications

**BUY NOW** 

This document contains all the specifications for the ETT Eco Tech Time Hunter II EGS-11452-22L men's watch. We at the DIALANDO® watch store offer a large selection of authentic watches from the best watch brands in the world.

| PRODUCT EXECUTION   |                                                                                                                                          |
|---------------------|------------------------------------------------------------------------------------------------------------------------------------------|
| Display Type        | Digital / Analogue                                                                                                                       |
| Movement type       | Quartz (Solar)                                                                                                                           |
| Movement Name       | DE) / Empfang des Signals DCF 77 (Mainflingen / W345                                                                                     |
| Functions           | Date / Second / Radio controlled clock / Perpetual calendar / Overcharge protection / Minute / World Timer / Hour / Daylight saving time |
| MEASURES            |                                                                                                                                          |
| Case width [mm]     | 48                                                                                                                                       |
| Case thickness [mm] | 12                                                                                                                                       |

| MATERIAL & COLOUR  |                                   |
|--------------------|-----------------------------------|
| Strap Material     | Calf leather                      |
| Strap Colour       | Black                             |
| Case Material      | Stainless steel                   |
| Case Colour        | Grey                              |
| Case Surface       | Matted                            |
| Colour of the dial | Grey                              |
| Glass              | Mineral glass / Hardened glass    |
| DETAILS            |                                   |
| Bezel              | Fixed                             |
| Case Bottom        | Stainless steel bottom / Screwed  |
| Clasp              | Buckle                            |
| Lighting           | Luminous indexes / Luminous hands |
| Water resistant    | 10 ATM                            |