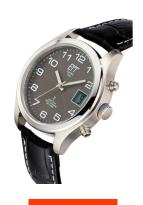

## ETT Eco Tech Time men's watch EGS-11330-50L Specifications

**BUY NOW** 

This document contains all the specifications for the ETT Eco Tech Time Basic EGS-11330-50L men's watch. We at the DIALANDO® watch store offer a large selection of authentic watches from the best watch brands in the world.

| PRODUCT EXECUTION                   |                                                                                |
|-------------------------------------|--------------------------------------------------------------------------------|
| Display Type                        | Analogue / Digital                                                             |
| Movement type                       | Quartz (Solar)                                                                 |
| Movement Name                       | DE) / Empfang des Signals DCF 77 (Mainflingen / W366                           |
| Functions                           | Hour / Second / Minute / Radio controlled clock /<br>Perpetual calendar / Date |
| MEASURES                            |                                                                                |
|                                     |                                                                                |
| Case width [mm]                     | 39                                                                             |
| Case width [mm] Case thickness [mm] | 39<br>12                                                                       |
|                                     |                                                                                |

| MATERIAL & COLOUR  |                   |
|--------------------|-------------------|
| Strap Material     | Real leather      |
| Strap Colour       | Black             |
| Case Material      | Stainless steel   |
| Case Colour        | Silver            |
| Case Surface       | Polished / Matted |
| Colour of the dial | Black             |
| Glass              | Mineral glass     |
|                    |                   |
| DETAILS            |                   |
| Bezel              | Fixed             |