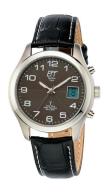

## ETT Eco Tech Time men's watch EGS-11330-50L Specifications

**BUY NOW** 

This document contains all the specifications for the ETT Eco Tech Time Basic EGS-11330-50L men's watch. We at the DIALANDO® watch store offer a large selection of authentic watches from the best watch brands in the world.

| PRODUCT EXECUTION                   |                                                                                |
|-------------------------------------|--------------------------------------------------------------------------------|
| Display Type                        | Analogue / Digital                                                             |
| Movement type                       | Quartz (Solar)                                                                 |
| Movement Name                       | DE) / Empfang des Signals DCF 77 (Mainflingen / W366                           |
| Functions                           | Hour / Second / Minute / Radio controlled clock /<br>Perpetual calendar / Date |
| MEASURES                            |                                                                                |
|                                     |                                                                                |
| Case width [mm]                     | 39                                                                             |
| Case width [mm] Case thickness [mm] | 39<br>12                                                                       |
|                                     |                                                                                |

| MATERIAL & COLOUR  |                   |
|--------------------|-------------------|
| Strap Material     | Real leather      |
| Strap Colour       | Black             |
| Case Material      | Stainless steel   |
| Case Colour        | Silver            |
| Case Surface       | Polished / Matted |
| Colour of the dial | Black             |
| Glass              | Mineral glass     |
|                    |                   |
| DETAILS            |                   |
| Bezel              | Fixed             |