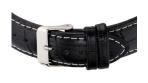

| MATERIAL & COLOUR  |                   |
|--------------------|-------------------|
| Strap Material     | Real leather      |
| Strap Colour       | Black             |
| Case Material      | Stainless steel   |
| Case Colour        | Silver            |
| Case Surface       | Polished / Matted |
| Colour of the dial | Black             |
| Glass              | Mineral glass     |
|                    |                   |
| DETAILS            |                   |
| Bezel              | Fixed             |

| DETAILS         |                                   |
|-----------------|-----------------------------------|
| Bezel           | Fixed                             |
| Case Bottom     | Stainless steel bottom (screwed)  |
| Clasp           | Pin buckle                        |
| Lighting        | Luminous hands / Luminous indexes |
| Water resistant | 5 ATM                             |