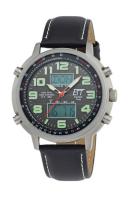

## ETT Eco Tech Time men's watch EGS-11301-22L Specifications

**BUY NOW** 

This document contains all the specifications for the ETT Eco Tech Time Hunter II EGS-11301-22L men's watch. We at the DIALANDO® watch store offer a large selection of authentic watches from the best watch brands in the world.

| PRODUCT EXECUTION |                                                                                                             |
|-------------------|-------------------------------------------------------------------------------------------------------------|
| Display Type      | Digital / Analogue                                                                                          |
| Movement type     | Quartz (Solar)                                                                                              |
| Movement Name     | DE) / Empfang des Signals DCF 77 (Mainflingen / W345                                                        |
| Functions         | Date / Hour / Chronograph / Second / Minute / Radio controlled clock / Perpetual calendar / Day of the week |
| MEASURES          |                                                                                                             |
| Case width [mm]   | 48                                                                                                          |

13

22

200

| MATERIAL & COLOUR  |                                   |
|--------------------|-----------------------------------|
| Strap Material     | Real leather                      |
| Strap Colour       | Black                             |
| Case Material      | Stainless steel                   |
| Case Colour        | Grey                              |
| Case Surface       | Polished / Matted                 |
| Colour of the dial | Grey                              |
| Glass              | Mineral glass                     |
|                    |                                   |
| DETAILS            |                                   |
| Bezel              | Fixed                             |
| Case Bottom        | Titanium bottom (screwed)         |
| Clasp              | Pin buckle                        |
| Lighting           | Luminous hands / Luminous indexes |