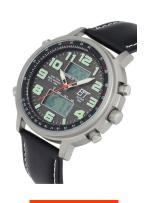

## ETT Eco Tech Time men's watch EGS-11301-22L Specifications

**BUY NOW** 

This document contains all the specifications for the ETT Eco Tech Time Hunter II EGS-11301-22L men's watch. We at the DIALANDO® watch store offer a large selection of authentic watches from the best watch brands in the world.

| PRODUCT EXECUTION |                                                                                                             |
|-------------------|-------------------------------------------------------------------------------------------------------------|
| Display Type      | Digital / Analogue                                                                                          |
| Movement type     | Quartz (Solar)                                                                                              |
| Movement Name     | DE) / Empfang des Signals DCF 77 (Mainflingen / W345                                                        |
| Functions         | Date / Hour / Chronograph / Second / Minute / Radio controlled clock / Perpetual calendar / Day of the week |
| MEASURES          |                                                                                                             |
| Case width [mm]   | 48                                                                                                          |

13

22

200

| MATERIAL & COLOUR  |                                   |
|--------------------|-----------------------------------|
| Strap Material     | Real leather                      |
| Strap Colour       | Black                             |
| Case Material      | Stainless steel                   |
| Case Colour        | Grey                              |
| Case Surface       | Polished / Matted                 |
| Colour of the dial | Grey                              |
| Glass              | Mineral glass                     |
|                    |                                   |
| DETAILS            |                                   |
| Bezel              | Fixed                             |
| Case Bottom        | Titanium bottom (screwed)         |
| Clasp              | Pin buckle                        |
| Lighting           | Luminous hands / Luminous indexes |