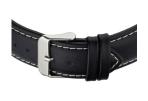

13

22

200

| MATERIAL & COLOUR  |                                   |
|--------------------|-----------------------------------|
| Strap Material     | Real leather                      |
| Strap Colour       | Black                             |
| Case Material      | Stainless steel                   |
| Case Colour        | Grey                              |
| Case Surface       | Polished / Matted                 |
| Colour of the dial | Grey                              |
| Glass              | Mineral glass                     |
|                    |                                   |
| DETAILS            |                                   |
| Bezel              | Fixed                             |
| Case Bottom        | Titanium bottom (screwed)         |
| Clasp              | Pin buckle                        |
| Lighting           | Luminous hands / Luminous indexes |