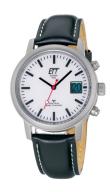

## ETT Eco Tech Time men's watch EGS-11185-11L Specifications

**BUY NOW** 

This document contains all the specifications for the ETT Eco Tech Time Basic EGS-11185-11L men's watch. We at the DIALANDO® watch store offer a large selection of authentic watches from the best watch brands in the world.

| PRODUCT EXECUTION         |                                                                             |
|---------------------------|-----------------------------------------------------------------------------|
| Display Type              | Analogue                                                                    |
| Movement type             | Quartz (Solar)                                                              |
| Movement Name             | DE) / Empfang des Signals DCF 77 (Mainflingen / W366                        |
| Functions                 | Second / Minute / Radio controlled clock / Perpetual calendar / Date / Hour |
|                           |                                                                             |
| MEASURES                  |                                                                             |
| MEASURES  Case width [mm] | 40                                                                          |
|                           | 40<br>11                                                                    |
| Case width [mm]           |                                                                             |

| MATERIAL & COLOUR  |                   |
|--------------------|-------------------|
| Strap Material     | Real leather      |
| Strap Colour       | Black             |
| Case Material      | Stainless steel   |
| Case Colour        | Silver            |
| Case Surface       | Matted / Polished |
| Colour of the dial | Grey              |
| Glass              | Mineral glass     |
|                    |                   |
| DETAILS            |                   |
|                    |                   |

| DETAILS         |                                  |
|-----------------|----------------------------------|
| Bezel           | Fixed                            |
| Case Bottom     | Stainless steel bottom (pressed) |
| Clasp           | Pin buckle                       |
| Water resistant | 5 ATM                            |