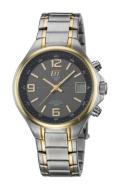

## ETT Eco Tech Time men's watch EGS-11036-51M Specifications

**BUY NOW** 

This document contains all the specifications for the ETT Eco Tech Time Basic EGS-11036-51M men's watch. We at the DIALANDO® watch store offer a large selection of authentic watches from the best watch brands in the world.

| PRODUCT EXECUTION         |                                                                             |
|---------------------------|-----------------------------------------------------------------------------|
| Display Type              | Digital / Analogue                                                          |
| Movement type             | Quartz (Solar)                                                              |
| Movement Name             | DE) / Empfang des Signals DCF 77 (Mainflingen / W322                        |
| Functions                 | Second / Minute / Radio controlled clock / Perpetual calendar / Date / Hour |
|                           |                                                                             |
| MEASURES                  |                                                                             |
| MEASURES  Case width [mm] | 40                                                                          |
|                           | 40<br>12                                                                    |
| Case width [mm]           |                                                                             |

| MATERIAL & COLOUR  |                                  |
|--------------------|----------------------------------|
| Strap Material     | Stainless steel                  |
| Strap Colour       | Silver / Gold                    |
| Case Material      | Stainless steel                  |
| Case Colour        | Silver / Gold                    |
| Case Surface       | Polished / Matted                |
| Colour of the dial | Black                            |
| Glass              | Mineral glass                    |
| DETAILS            |                                  |
| Bezel              | Fixed                            |
| Case Bottom        | Stainless steel bottom (pressed) |
| Clasp              | Folding clasp                    |

Luminous hands / Luminous indexes

5 ATM