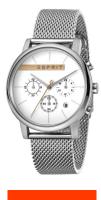

## Esprit men's watch ES1G040M0035 Specifications

**BUY NOW** 

This document contains all the specifications for the Esprit ES1G040M0035 men's watch. We at the DIALANDO® watch store offer a large selection of authentic watches from the best watch brands in the world.

https://www.dialando.se/

| PRODUCT INFORMATION | N                  |
|---------------------|--------------------|
| EAN                 | 4894626011368      |
| Gender              | Men                |
| Brand               | Esprit             |
| Collection          | Vision             |
| Warranty [years]    | 2                  |
| PRODUCT EXECUTION   |                    |
| Display Type        | Analogue           |
| Movement type       | Quartz (Battery)   |
| Functions           | Date / Chronograph |
| MEASURES            |                    |
| Case width [mm]     | 40                 |

| MATERIAL & COLOUR  |                 |
|--------------------|-----------------|
| Strap Material     | Stainless steel |
| Strap Colour       | Silver          |
| Case Material      | Stainless steel |
| Colour of the dial | Silver          |
| Glass              | Mineral glass   |
|                    |                 |
| DETAILS            |                 |
| DETAILS<br>Clasp   | Pin buckle      |