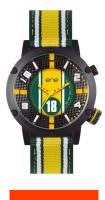

## Ene men's watch 650000106 Specifications

**BUY NOW** 

This document contains all the specifications for the Ene 650000106 men's watch. We at the DIALANDO® watch store offer a large selection of authentic watches from the best watch brands in the world.

https://www.dialando.se/

| PRODUCT INFORMATION | N                |  |
|---------------------|------------------|--|
| EAN                 | 8432994172654    |  |
| Gender              | Men              |  |
| Warranty [years]    | 2                |  |
| PRODUCT EXECUTION   |                  |  |
| Display Type        | Analogue         |  |
| Movement type       | Quartz (Battery) |  |
| MEASURES            |                  |  |
| Case width [mm]     | 51               |  |

| MATERIAL & COLOUR  |                                                        |
|--------------------|--------------------------------------------------------|
| Strap Material     | Textile                                                |
| Strap Colour       | Multicolor                                             |
| Colour of the dial | Multicolor                                             |
| Glass              | Mineral glass                                          |
| DETAILS            |                                                        |
| Clasp              | Buckle                                                 |
| Water resistant    | (Please ask customer service or see the closing cover) |