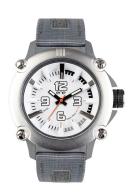

https://www.dialando.se/

| PRODUCT INFORMATIO | N                |
|--------------------|------------------|
| EAN                | 8432994172418    |
| Gender             | Men              |
| Warranty [years]   | 2                |
| PRODUCT EXECUTION  |                  |
| Display Type       | Analogue         |
| Movement type      | Quartz (Battery) |
| MEASURES           |                  |
| Case width [mm]    | 51               |

| MATERIAL & COLOUR  |                                                        |
|--------------------|--------------------------------------------------------|
| Strap Material     | Textile                                                |
| Strap Colour       | Grey                                                   |
| Colour of the dial | White                                                  |
| Glass              | Mineral glass                                          |
| DETAILS            |                                                        |
| Clasp              | Buckle                                                 |
| Water resistant    | (Please ask customer service or see the closing cover) |