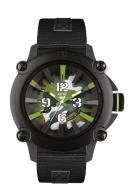

## Ene men's watch 640000108 Specifications

**BUY NOW** 

This document contains all the specifications for the Ene 640000108 men's watch. We at the DIALANDO® watch store offer a large selection of authentic watches from the best watch brands in the world.

https://www.dialando.se/

| PRODUCT INFORMATION | N                |  |
|---------------------|------------------|--|
| EAN                 | 8432994172340    |  |
| Gender              | Men              |  |
| Warranty [years]    | 2                |  |
| PRODUCT EXECUTION   |                  |  |
| Display Type        | Analogue         |  |
| Movement type       | Quartz (Battery) |  |
| MEASURES            |                  |  |
| Case width [mm]     | 51               |  |

| MATERIAL & COLOUR    |               |
|----------------------|---------------|
| Strap Material       | Rubber        |
| Strap Colour         | Black         |
| Colour of the dial   | Multicolor    |
| Glass                | Mineral glass |
|                      |               |
| DETAILS              |               |
| <b>DETAILS</b> Clasp | Buckle        |