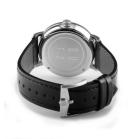

| MATERIAL & COLOUR  |                                        |
|--------------------|----------------------------------------|
| Strap Material     | Real leather                           |
| Strap Colour       | Black                                  |
| Case Material      | Stainless steel                        |
| Case Colour        | Silver                                 |
| Case Surface       | Matted / Polished                      |
| Colour of the dial | Black                                  |
| Glass              | Sapphire glass                         |
| DETAILS            |                                        |
|                    |                                        |
| Bezel              | Fixed                                  |
| Bezel  Case Bottom | Fixed Stainless steel bottom (screwed) |
|                    |                                        |