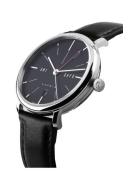

## DuFa men's watch DF-9030-02 Specifications

**BUY NOW** 

This document contains all the specifications for the DuFa Saphir DF-9030-02 men's watch. We at the DIALANDO® watch store offer a large selection of authentic watches from the best watch brands in the world.

| PRODUCT EXECUTION        |                                                  |
|--------------------------|--------------------------------------------------|
| Display Type             | Analogue                                         |
| Movement type            | Quartz (Battery)                                 |
| Movement Name            | Miyota                                           |
| Functions                | Minute / Date / Second time zone / Hour / Second |
|                          |                                                  |
|                          |                                                  |
| MEASURES                 |                                                  |
| MEASURES Case width [mm] | 40                                               |
|                          | 40                                               |
| Case width [mm]          |                                                  |

| MATERIAL & COLOUR  |                                        |
|--------------------|----------------------------------------|
| Strap Material     | Real leather                           |
| Strap Colour       | Black                                  |
| Case Material      | Stainless steel                        |
| Case Colour        | Silver                                 |
| Case Surface       | Matted / Polished                      |
| Colour of the dial | Black                                  |
| Glass              | Sapphire glass                         |
| DETAILS            |                                        |
|                    |                                        |
| Bezel              | Fixed                                  |
| Bezel  Case Bottom | Fixed Stainless steel bottom (screwed) |
|                    |                                        |