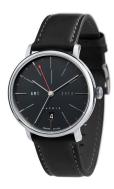

## DuFa men's watch DF-9030-02 Specifications

**BUY NOW** 

This document contains all the specifications for the DuFa Saphir DF-9030-02 men's watch. We at the DIALANDO® watch store offer a large selection of authentic watches from the best watch brands in the world.

https://www.dialando.se/

| PRODUCT INFORMATION | ON            |
|---------------------|---------------|
| EAN                 | 4894664012013 |
| Gender              | Men           |
| Brand               | DuFa          |
| Collection          | Saphir        |
| Warranty [vears]    | 2             |

| PRODUCT EXECUTION        |                                                  |
|--------------------------|--------------------------------------------------|
| Display Type             | Analogue                                         |
| Movement type            | Quartz (Battery)                                 |
| Movement Name            | Miyota                                           |
| Functions                | Minute / Date / Second time zone / Hour / Second |
|                          |                                                  |
|                          |                                                  |
| MEASURES                 |                                                  |
| MEASURES Case width [mm] | 40                                               |
|                          | 40                                               |
| Case width [mm]          |                                                  |

| MATERIAL & COLOUR  |                                        |
|--------------------|----------------------------------------|
| Strap Material     | Real leather                           |
| Strap Colour       | Black                                  |
| Case Material      | Stainless steel                        |
| Case Colour        | Silver                                 |
| Case Surface       | Matted / Polished                      |
| Colour of the dial | Black                                  |
| Glass              | Sapphire glass                         |
| DETAILS            |                                        |
|                    |                                        |
| Bezel              | Fixed                                  |
| Bezel  Case Bottom | Fixed Stainless steel bottom (screwed) |
|                    |                                        |