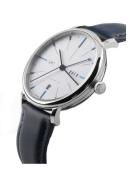

## DuFa men's watch DF-9030-01 Specifications

**BUY NOW** 

This document contains all the specifications for the DuFa Saphir DF-9030-01 men's watch. We at the DIALANDO® watch store offer a large selection of authentic watches from the best watch brands in the world.

| MATERIAL & COLOUR  |                                  |
|--------------------|----------------------------------|
| Strap Material     | Real leather                     |
| Strap Colour       | Black                            |
| Case Material      | Stainless steel                  |
| Case Colour        | Silver                           |
| Case Surface       | Polished / Matted                |
| Colour of the dial | White                            |
| Glass              | Sapphire glass                   |
| DETAILS            |                                  |
| Bezel              | Fixed                            |
| Case Bottom        | Stainless steel bottom (screwed) |
| Clasp              | Pin buckle                       |
| Water resistant    | 3 ATM                            |