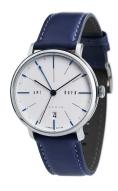

## DuFa men's watch DF-9030-01 Specifications

**BUY NOW** 

This document contains all the specifications for the DuFa Saphir DF-9030-01 men's watch. We at the DIALANDO® watch store offer a large selection of authentic watches from the best watch brands in the world.

| MATERIAL & COLOUR  |                                  |
|--------------------|----------------------------------|
| Strap Material     | Real leather                     |
| Strap Colour       | Black                            |
| Case Material      | Stainless steel                  |
| Case Colour        | Silver                           |
| Case Surface       | Polished / Matted                |
| Colour of the dial | White                            |
| Glass              | Sapphire glass                   |
| DETAILS            |                                  |
| Bezel              | Fixed                            |
| Case Bottom        | Stainless steel bottom (screwed) |
| Clasp              | Pin buckle                       |
| Water resistant    | 3 ATM                            |