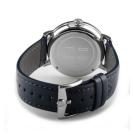

| MATERIAL & COLOUR  |                                  |
|--------------------|----------------------------------|
| Strap Material     | Real leather                     |
| Strap Colour       | Black                            |
| Case Material      | Stainless steel                  |
| Case Colour        | Silver                           |
| Case Surface       | Polished / Matted                |
| Colour of the dial | White                            |
| Glass              | Sapphire glass                   |
| DETAILS            |                                  |
| Bezel              | Fixed                            |
| Case Bottom        | Stainless steel bottom (screwed) |
| Clasp              | Pin buckle                       |
| Water resistant    | 3 ATM                            |