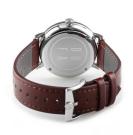

| MATERIAL & COLOUR  |                                  |
|--------------------|----------------------------------|
| Strap Material     | Real leather                     |
| Strap Colour       | Brown                            |
| Case Material      | Stainless steel                  |
| Case Colour        | Silver                           |
| Case Surface       | Matted / Polished                |
| Colour of the dial | Black                            |
| Glass              | Sapphire glass                   |
| DETAILS            |                                  |
| Bezel              | Fixed                            |
| Case Bottom        | Stainless steel bottom (screwed) |
| Clasp              | Pin buckle                       |
| Water resistant    | 3 ATM                            |