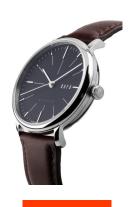

| PRODUCT EXECUTION        |                        |
|--------------------------|------------------------|
| Display Type             | Analogue               |
| Movement type            | Quartz (Battery)       |
| Movement Name            | Miyota                 |
| Functions                | Second / Minute / Hour |
|                          |                        |
| MEASURES                 |                        |
| MEASURES Case width [mm] | 40                     |
|                          | 40                     |
| Case width [mm]          |                        |

| MATERIAL & COLOUR  |                                  |
|--------------------|----------------------------------|
| Strap Material     | Real leather                     |
| Strap Colour       | Brown                            |
| Case Material      | Stainless steel                  |
| Case Colour        | Silver                           |
| Case Surface       | Matted / Polished                |
| Colour of the dial | Black                            |
| Glass              | Sapphire glass                   |
| DETAILS            |                                  |
| Bezel              | Fixed                            |
| Case Bottom        | Stainless steel bottom (screwed) |
| Clasp              | Pin buckle                       |
| Water resistant    | 3 ATM                            |