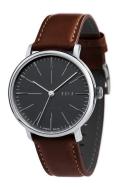

| MATERIAL & COLOUR  |                                  |
|--------------------|----------------------------------|
| Strap Material     | Real leather                     |
| Strap Colour       | Brown                            |
| Case Material      | Stainless steel                  |
| Case Colour        | Silver                           |
| Case Surface       | Matted / Polished                |
| Colour of the dial | Black                            |
| Glass              | Sapphire glass                   |
| DETAILS            |                                  |
| Bezel              | Fixed                            |
| Case Bottom        | Stainless steel bottom (screwed) |
| Clasp              | Pin buckle                       |
| Water resistant    | 3 ATM                            |