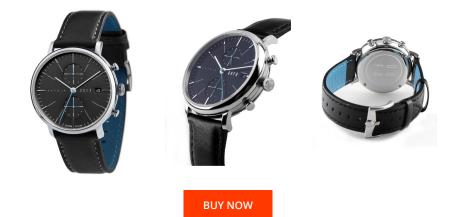

## **DIALANDO**<sup>®</sup>

DuFa men's watch DF-9027-04 Specifications

This document contains all the specifications for the DuFa Saphir DF-9027-04 men's watch. We at the DIALANDO® watch store offer a large selection of authentic watches from the best watch brands in the world. https://www.dialando.se/

| PRODUCT INFORMATION |               |  |
|---------------------|---------------|--|
| EAN                 | 4894664011900 |  |
| Gender              | Men           |  |
| Brand               | DuFa          |  |
| Collection          | Saphir        |  |
| Warranty [years]    | 2             |  |

| MATERIAL & COLOUR  |                   |
|--------------------|-------------------|
| Strap Material     | Real leather      |
| Strap Colour       | Black             |
| Case Material      | Stainless steel   |
| Case Colour        | Silver            |
| Case Surface       | Polished / Matted |
| Colour of the dial | Black             |
| Glass              | Sapphire glass    |

| PRODUCT EXECUTION   |                                             |
|---------------------|---------------------------------------------|
| Display Type        | Analogue                                    |
| Movement type       | Quartz (Battery)                            |
| Movement Name       | Miyota                                      |
| Functions           | Hour / Second / Minute / Date / Chronograph |
| MEASURES            |                                             |
| Case width [mm]     | 40                                          |
| Case thickness [mm] | 11                                          |

20

220

| DETAILS         |                                  |
|-----------------|----------------------------------|
| Bezel           | Fixed                            |
| Case Bottom     | Stainless steel bottom (screwed) |
| Clasp           | Pin buckle                       |
| Water resistant | 3 ATM                            |