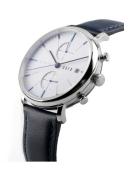

| PRODUCT EXECUTION         |                                             |
|---------------------------|---------------------------------------------|
| Display Type              | Analogue                                    |
| Movement type             | Quartz (Battery)                            |
| Movement Name             | Miyota                                      |
| Functions                 | Second / Minute / Date / Chronograph / Hour |
|                           |                                             |
|                           |                                             |
| MEASURES                  |                                             |
| MEASURES  Case width [mm] | 40                                          |
|                           | 40<br>11                                    |
| Case width [mm]           | ••                                          |

| MATERIAL & COLOUR  |                                  |
|--------------------|----------------------------------|
| Strap Material     | Real leather                     |
| Strap Colour       | Blue                             |
| Case Material      | Stainless steel                  |
| Case Colour        | Silver                           |
| Case Surface       | Polished / Matted                |
| Colour of the dial | White                            |
| Glass              | Sapphire glass                   |
| DETAILS            |                                  |
| Bezel              | Fixed                            |
| Case Bottom        | Stainless steel bottom (screwed) |
| Clasp              | Pin buckle                       |
| Water resistant    | 3 ATM                            |