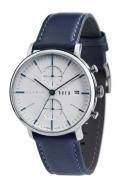

| MATERIAL & COLOUR  |                                  |
|--------------------|----------------------------------|
| Strap Material     | Real leather                     |
| Strap Colour       | Blue                             |
| Case Material      | Stainless steel                  |
| Case Colour        | Silver                           |
| Case Surface       | Polished / Matted                |
| Colour of the dial | White                            |
| Glass              | Sapphire glass                   |
| DETAILS            |                                  |
| Bezel              | Fixed                            |
| Case Bottom        | Stainless steel bottom (screwed) |
| Clasp              | Pin buckle                       |
| Water resistant    | 3 ATM                            |