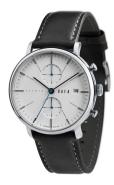

## DuFa men's watch DF-9027-01 Specifications

**BUY NOW** 

This document contains all the specifications for the DuFa Saphir DF-9027-01 men's watch. We at the DIALANDO® watch store offer a large selection of authentic watches from the best watch brands in the world.

https://www.dialando.se/

| PRODUCT INFORMATION |               |  |
|---------------------|---------------|--|
| EAN                 | 4894664011870 |  |
| Gender              | Men           |  |
| Brand               | DuFa          |  |
| Collection          | Saphir        |  |
| Warranty [years]    | 2             |  |

| PRODUCT EXECUTION        |                                             |
|--------------------------|---------------------------------------------|
| Display Type             | Analogue                                    |
| Movement type            | Quartz (Battery)                            |
| Movement Name            | Miyota                                      |
| Functions                | Chronograph / Hour / Second / Minute / Date |
|                          |                                             |
| MEASURES                 |                                             |
| MEASURES Case width [mm] | 40                                          |
|                          | 40                                          |
| Case width [mm]          | ••                                          |

| MATERIAL & COLOUR  |                   |
|--------------------|-------------------|
| Strap Material     | Real leather      |
| Strap Colour       | Black             |
| Case Material      | Stainless steel   |
| Case Colour        | Silver            |
| Case Surface       | Polished / Matted |
| Colour of the dial | White             |
| Glass              | Sapphire glass    |
|                    |                   |
| DETAILS            |                   |
| 6 1                | F: 1              |

| DETAILS         |                                  |
|-----------------|----------------------------------|
| Bezel           | Fixed                            |
| Case Bottom     | Stainless steel bottom (screwed) |
| Clasp           | Pin buckle                       |
| Water resistant | 3 ATM                            |