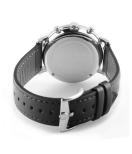

| MATERIAL & COLOUR  |                   |
|--------------------|-------------------|
| Strap Material     | Real leather      |
| Strap Colour       | Black             |
| Case Material      | Stainless steel   |
| Case Colour        | Silver            |
| Case Surface       | Polished / Matted |
| Colour of the dial | White             |
| Glass              | Sapphire glass    |
|                    |                   |
| DETAILS            |                   |
| 6 1                | F: 1              |

| DETAILS         |                                  |
|-----------------|----------------------------------|
| Bezel           | Fixed                            |
| Case Bottom     | Stainless steel bottom (screwed) |
| Clasp           | Pin buckle                       |
| Water resistant | 3 ATM                            |