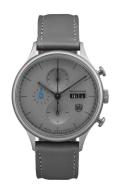

## DuFa men's watch DF-9021-09 Specifications

**BUY NOW** 

This document contains all the specifications for the DuFa Barcelona Chronograph DF-9021-09 men's watch. We at the DIALANDO® watch store offer a large selection of authentic watches from the best watch brands in the world.

https://www.dialando.se/

| PRODUCT INFORMATION |                             |  |
|---------------------|-----------------------------|--|
| EAN                 | 2500000756467               |  |
| Gender              | Men                         |  |
| Brand               | DuFa                        |  |
| Collection          | Barcelona Chronograph 38 mm |  |
| Warranty [years]    | 2                           |  |

| PRODUCT EXECUTION |                                                               |
|-------------------|---------------------------------------------------------------|
| Display Type      | Analogue                                                      |
| Movement type     | Quartz (Battery)                                              |
| Movement Name     | Miyota                                                        |
| Functions         | Chronograph / Day of the week / Hour / Second / Minute / Date |

| MEASURES                      |     |
|-------------------------------|-----|
| Case width [mm]               | 38  |
| Case thickness [mm]           | 12  |
| Lug width [mm]                | 18  |
| Max. wrist circumference [mm] | 210 |

| MATERIAL & COLOUR  |                 |
|--------------------|-----------------|
| Strap Material     | Real leather    |
| Strap Colour       | Grey            |
| Case Material      | Stainless steel |
| Case Colour        | Grey            |
| Case Surface       | Matted          |
| Colour of the dial | Grey            |
| Glass              | Mineral glass   |

| DETAILS         |                                  |
|-----------------|----------------------------------|
| Bezel           | Fixed                            |
| Case Bottom     | Stainless steel bottom (pressed) |
| Clasp           | Pin buckle                       |
| Lighting        | Luminous hands                   |
| Water resistant | 3 ATM                            |