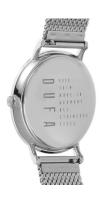

https://www.dialando.se/

| PRODUCT INFORMATION |               |
|---------------------|---------------|
| EAN                 | 4895118891048 |
| Gender              | Men           |
| Brand               | DuFa          |
| Collection          | Gropius       |
| Warranty [years]    | 2             |

| DDODLIGT EVECUTION  |                  |
|---------------------|------------------|
| PRODUCT EXECUTION   |                  |
| Display Type        | Analogue         |
| Movement type       | Quartz (Battery) |
| Movement Name       | Miyota           |
| Functions           | Hour / Minute    |
|                     |                  |
| MEASURES            |                  |
|                     |                  |
| Case width [mm]     | 38               |
| Case thickness [mm] | 9                |
| Lug width [mm]      | 18               |