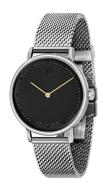

https://www.dialando.se/

| PRODUCT INFORMATION |               |
|---------------------|---------------|
| EAN                 | 4895118891048 |
| Gender              | Men           |
| Brand               | DuFa          |
| Collection          | Gropius       |
| Warranty [years]    | 2             |

| DDODLIGT EVECUTION  |                  |
|---------------------|------------------|
| PRODUCT EXECUTION   |                  |
| Display Type        | Analogue         |
| Movement type       | Quartz (Battery) |
| Movement Name       | Miyota           |
| Functions           | Hour / Minute    |
|                     |                  |
| MEASURES            |                  |
|                     |                  |
| Case width [mm]     | 38               |
| Case thickness [mm] | 9                |
| Lug width [mm]      | 18               |

220

| MATERIAL & COLOUR  |                                        |
|--------------------|----------------------------------------|
| Strap Material     | Stainless steel                        |
| Strap Colour       | Silver                                 |
| Case Material      | Stainless steel                        |
| Case Colour        | Silver                                 |
| Case Surface       | Polished / Matted                      |
| Colour of the dial | Black                                  |
| Glass              | Mineral glass                          |
|                    |                                        |
| DETAILS            |                                        |
| DETAILS<br>Bezel   | Fixed                                  |
|                    | Fixed Stainless steel bottom (pressed) |
| Bezel              |                                        |