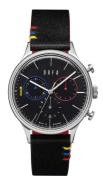

https://www.dialando.se/

| PRODUCT INFORMATION |                   |  |
|---------------------|-------------------|--|
| EAN                 | 4894664040924     |  |
| Gender              | Men               |  |
| Brand               | DuFa              |  |
| Collection          | Chronograph 38 mm |  |
| Warranty [years]    | 2                 |  |

| PRODUCT EXECUTION        |                                             |
|--------------------------|---------------------------------------------|
| Display Type             | Analogue                                    |
| Movement type            | Quartz (Battery)                            |
| Movement Name            | Miyota                                      |
| Functions                | Hour / Second / Minute / Date / Chronograph |
|                          |                                             |
|                          |                                             |
| MEASURES                 |                                             |
| MEASURES Case width [mm] | 38                                          |
|                          | 38<br>10                                    |
| Case width [mm]          |                                             |

| MATERIAL & COLOUR  |                                  |
|--------------------|----------------------------------|
| Strap Material     | Real leather                     |
| Strap Colour       | Black                            |
| Case Material      | Stainless steel                  |
| Case Colour        | Silver                           |
| Case Surface       | Polished                         |
| Colour of the dial | Black                            |
| Glass              | Mineral glass                    |
| DETAILS            |                                  |
| Bezel              | Fixed                            |
| Case Bottom        | Stainless steel bottom (pressed) |
| Clasp              | Pin buckle                       |
|                    |                                  |