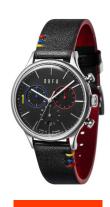

https://www.dialando.se/

| PRODUCT INFORMATION |                   |  |
|---------------------|-------------------|--|
| EAN                 | 4894664040924     |  |
| Gender              | Men               |  |
| Brand               | DuFa              |  |
| Collection          | Chronograph 38 mm |  |
| Warranty [years]    | 2                 |  |

| PRODUCT EXECUTION        |                                             |
|--------------------------|---------------------------------------------|
| Display Type             | Analogue                                    |
| Movement type            | Quartz (Battery)                            |
| Movement Name            | Miyota                                      |
| Functions                | Hour / Second / Minute / Date / Chronograph |
|                          |                                             |
|                          |                                             |
| MEASURES                 |                                             |
| MEASURES Case width [mm] | 38                                          |
|                          | 38<br>10                                    |
| Case width [mm]          |                                             |

| MATERIAL & COLOUR  |                                  |
|--------------------|----------------------------------|
| Strap Material     | Real leather                     |
| Strap Colour       | Black                            |
| Case Material      | Stainless steel                  |
| Case Colour        | Silver                           |
| Case Surface       | Polished                         |
| Colour of the dial | Black                            |
| Glass              | Mineral glass                    |
| DETAILS            |                                  |
| Bezel              | Fixed                            |
| Case Bottom        | Stainless steel bottom (pressed) |
| Clasp              | Pin buckle                       |
|                    |                                  |