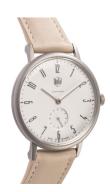

## DuFa men's watch DF-9001-0T Specifications

**BUY NOW** 

This document contains all the specifications for the DuFa Walter DF-9001-0T men's watch. We at the DIALANDO® watch store offer a large selection of authentic watches from the best watch brands in the world.

https://www.dialando.se/

| PRODUCT INFORMATION |               |  |
|---------------------|---------------|--|
| EAN                 | 4895118896456 |  |
| Gender              | Men           |  |
| Brand               | DuFa          |  |
| Collection          | Walter        |  |
| Warranty [years]    | 2             |  |

| PRODUCT EXECUTION         |                        |
|---------------------------|------------------------|
| Display Type              | Analogue               |
| Movement type             | Quartz (Battery)       |
| Movement Name             | Miyota                 |
| Functions                 | Hour / Second / Minute |
|                           |                        |
|                           |                        |
| MEASURES                  |                        |
| MEASURES  Case width [mm] | 38                     |
|                           | 38<br>8                |
| Case width [mm]           |                        |

| MATERIAL & COLOUR  |                                  |
|--------------------|----------------------------------|
| Strap Material     | Real leather                     |
| Strap Colour       | Beige                            |
| Case Material      | Stainless steel                  |
| Case Colour        | Silver                           |
| Case Surface       | Matted                           |
| Colour of the dial | White                            |
| Glass              | Mineral glass                    |
| DETAILS            |                                  |
| Bezel              | Fixed                            |
| Case Bottom        | Stainless steel bottom (pressed) |
| Clasp              | Pin buckle                       |
| Water resistant    | 3 ATM                            |