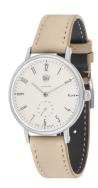

## DuFa men's watch DF-9001-0T Specifications

**BUY NOW** 

This document contains all the specifications for the DuFa Walter DF-9001-0T men's watch. We at the DIALANDO® watch store offer a large selection of authentic watches from the best watch brands in the world.

https://www.dialando.se/

| PRODUCT INFORMATION |               |  |
|---------------------|---------------|--|
| EAN                 | 4895118896456 |  |
| Gender              | Men           |  |
| Brand               | DuFa          |  |
| Collection          | Walter        |  |
| Warranty [years]    | 2             |  |

| PRODUCT EXECUTION         |                        |
|---------------------------|------------------------|
| Display Type              | Analogue               |
| Movement type             | Quartz (Battery)       |
| Movement Name             | Miyota                 |
| Functions                 | Hour / Second / Minute |
|                           |                        |
|                           |                        |
| MEASURES                  |                        |
| MEASURES  Case width [mm] | 38                     |
|                           | 38<br>8                |
| Case width [mm]           |                        |

| MATERIAL & COLOUR  |                                  |
|--------------------|----------------------------------|
| Strap Material     | Real leather                     |
| Strap Colour       | Beige                            |
| Case Material      | Stainless steel                  |
| Case Colour        | Silver                           |
| Case Surface       | Matted                           |
| Colour of the dial | White                            |
| Glass              | Mineral glass                    |
| DETAILS            |                                  |
| Bezel              | Fixed                            |
| Case Bottom        | Stainless steel bottom (pressed) |
| Clasp              | Pin buckle                       |
| Water resistant    | 3 ATM                            |