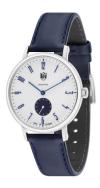

https://www.dialando.se/

| PRODUCT INFORMATION |               |  |
|---------------------|---------------|--|
| EAN                 | 4895118896425 |  |
| Gender              | Men           |  |
| Brand               | DuFa          |  |
| Collection          | Walter        |  |
| Warranty [years]    | 2             |  |

| PRODUCT EXECUTION         |                        |
|---------------------------|------------------------|
| Display Type              | Analogue               |
| Movement type             | Quartz (Battery)       |
| Movement Name             | Miyota                 |
| Functions                 | Second / Minute / Hour |
|                           |                        |
|                           |                        |
| MEASURES                  |                        |
| MEASURES  Case width [mm] | 38                     |
|                           | 38<br>8                |
| Case width [mm]           |                        |

| MATERIAL & COLOUR  |                                  |
|--------------------|----------------------------------|
| Strap Material     | Real leather                     |
| Strap Colour       | Blue                             |
| Case Material      | Stainless steel                  |
| Case Colour        | Silver                           |
| Case Surface       | Matted / Polished                |
| Colour of the dial | White                            |
| Glass              | Mineral glass                    |
| DETAILS            |                                  |
| Bezel              | Fixed                            |
| Case Bottom        | Stainless steel bottom (pressed) |
| Clasp              | Pin buckle                       |
| Water resistant    | 3 ATM                            |