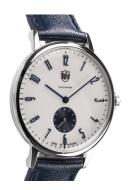

https://www.dialando.se/

| PRODUCT INFORMATION |               |  |
|---------------------|---------------|--|
| EAN                 | 4895118896425 |  |
| Gender              | Men           |  |
| Brand               | DuFa          |  |
| Collection          | Walter        |  |
| Warranty [years]    | 2             |  |

| PRODUCT EXECUTION         |                        |
|---------------------------|------------------------|
| Display Type              | Analogue               |
| Movement type             | Quartz (Battery)       |
| Movement Name             | Miyota                 |
| Functions                 | Second / Minute / Hour |
|                           |                        |
|                           |                        |
| MEASURES                  |                        |
| MEASURES  Case width [mm] | 38                     |
|                           | 38<br>8                |
| Case width [mm]           |                        |

| MATERIAL & COLOUR  |                                  |
|--------------------|----------------------------------|
| Strap Material     | Real leather                     |
| Strap Colour       | Blue                             |
| Case Material      | Stainless steel                  |
| Case Colour        | Silver                           |
| Case Surface       | Matted / Polished                |
| Colour of the dial | White                            |
| Glass              | Mineral glass                    |
| DETAILS            |                                  |
| Bezel              | Fixed                            |
| Case Bottom        | Stainless steel bottom (pressed) |
| Clasp              | Pin buckle                       |
| Water resistant    | 3 ATM                            |