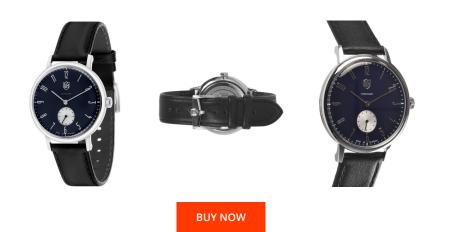

| MATERIAL & COLOUR  |                   |
|--------------------|-------------------|
| Strap Material     | Real leather      |
| Strap Colour       | Black             |
| Case Material      | Stainless steel   |
| Case Colour        | Silver            |
| Case Surface       | Polished / Matted |
| Colour of the dial | Blue              |
| Glass              | Mineral glass     |

| PRODUCT EXECUTION           |                        |
|-----------------------------|------------------------|
| Display Type                | Analogue               |
| Movement type               | Quartz (Battery)       |
| Movement Name               | Miyota                 |
| Functions                   | Minute / Hour / Second |
|                             |                        |
| MEASURES                    |                        |
| MEASURES<br>Case width [mm] | 38                     |
|                             | 38<br>8                |