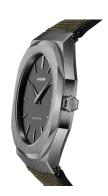

https://www.dialando.se/

| PRODUCT INFORMATION |                  |
|---------------------|------------------|
| EAN                 | 0761856509313    |
| Gender              | Men              |
| Brand               | D1 Milano        |
| Collection          | Ultra Thin 40 mm |
| Warranty [years]    | 2                |

| Display Type                  | Analogue         |
|-------------------------------|------------------|
| Movement type                 | Quartz (Battery) |
| Movement Name                 | Japan Movement   |
| Functions                     | Hour / Minute    |
| MEASURES                      |                  |
| Case width [mm]               | 40               |
| Case thickness [mm]           | 7                |
| Lug width [mm]                | 25               |
| Max. wrist circumference [mm] | 210              |

| MATERIAL & COLOUR  |                                        |
|--------------------|----------------------------------------|
| Strap Material     | Textile / Real leather                 |
| Strap Colour       | Green                                  |
| Case Material      | Stainless steel                        |
| Case Colour        | Grey                                   |
| Case Surface       | Polished / Matted                      |
| Colour of the dial | Black                                  |
| Glass              | Mineral glass                          |
|                    |                                        |
| DETAILS            |                                        |
| DETAILS Bezel      | Fixed                                  |
|                    | Fixed Stainless steel bottom (screwed) |
| Bezel              |                                        |