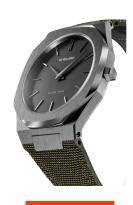

https://www.dialando.se/

| PRODUCT INFORMATION |                  |
|---------------------|------------------|
| EAN                 | 0761856509313    |
| Gender              | Men              |
| Brand               | D1 Milano        |
| Collection          | Ultra Thin 40 mm |
| Warranty [years]    | 2                |

| Display Type                  | Analogue         |
|-------------------------------|------------------|
| Movement type                 | Quartz (Battery) |
| Movement Name                 | Japan Movement   |
| Functions                     | Hour / Minute    |
| MEASURES                      |                  |
| Case width [mm]               | 40               |
| Case thickness [mm]           | 7                |
| Lug width [mm]                | 25               |
| Max. wrist circumference [mm] | 210              |

| MATERIAL & COLOUR  |                                        |
|--------------------|----------------------------------------|
| Strap Material     | Textile / Real leather                 |
| Strap Colour       | Green                                  |
| Case Material      | Stainless steel                        |
| Case Colour        | Grey                                   |
| Case Surface       | Polished / Matted                      |
| Colour of the dial | Black                                  |
| Glass              | Mineral glass                          |
|                    |                                        |
| DETAILS            |                                        |
| DETAILS Bezel      | Fixed                                  |
|                    | Fixed Stainless steel bottom (screwed) |
| Bezel              |                                        |