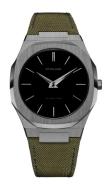

https://www.dialando.se/

| PRODUCT INFORMATION |                  |
|---------------------|------------------|
| EAN                 | 0761856509313    |
| Gender              | Men              |
| Brand               | D1 Milano        |
| Collection          | Ultra Thin 40 mm |
| Warranty [years]    | 2                |

| Display Type                  | Analogue         |
|-------------------------------|------------------|
| Movement type                 | Quartz (Battery) |
| Movement Name                 | Japan Movement   |
| Functions                     | Hour / Minute    |
| MEASURES                      |                  |
| Case width [mm]               | 40               |
| Case thickness [mm]           | 7                |
| Lug width [mm]                | 25               |
| Max. wrist circumference [mm] | 210              |

| MATERIAL & COLOUR  |                                        |
|--------------------|----------------------------------------|
| Strap Material     | Textile / Real leather                 |
| Strap Colour       | Green                                  |
| Case Material      | Stainless steel                        |
| Case Colour        | Grey                                   |
| Case Surface       | Polished / Matted                      |
| Colour of the dial | Black                                  |
| Glass              | Mineral glass                          |
|                    |                                        |
| DETAILS            |                                        |
| DETAILS Bezel      | Fixed                                  |
|                    | Fixed Stainless steel bottom (screwed) |
| Bezel              |                                        |