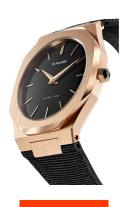

https://www.dialando.se/

| PRODUCT INFORMATION | ON               |
|---------------------|------------------|
| EAN                 | 0761856509290    |
| Gender              | Men              |
| Brand               | D1 Milano        |
| Collection          | Ultra Thin 40 mm |
| Warranty [vears]    | 2                |

| Display Type                  | Analogue         |
|-------------------------------|------------------|
| Movement type                 | Quartz (Battery) |
| Movement Name                 | Japan Movement   |
| Functions                     | Hour / Minute    |
| MEASURES                      |                  |
| Case width [mm]               | 40               |
| Case thickness [mm]           | 7                |
| Lug width [mm]                | 25               |
| Max. wrist circumference [mm] | 210              |

| MATERIAL & COLOUR  |                                  |
|--------------------|----------------------------------|
| Strap Material     | Real leather / Textile           |
| Strap Colour       | Black                            |
| Case Material      | Stainless steel                  |
| Case Colour        | Rose gold                        |
| Case Surface       | Polished / Matted                |
| Colour of the dial | Black                            |
| Glass              | Mineral glass                    |
|                    |                                  |
| DETAILS            |                                  |
| Bezel              | Fixed                            |
| Case Bottom        | Stainless steel bottom (screwed) |
| Clasp              | Pin buckle                       |
| Water resistant    | 5 ATM                            |