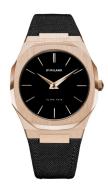

https://www.dialando.se/

| PRODUCT INFORMATION | ON               |
|---------------------|------------------|
| EAN                 | 0761856509290    |
| Gender              | Men              |
| Brand               | D1 Milano        |
| Collection          | Ultra Thin 40 mm |
| Warranty [vears]    | 2                |

| Display Type                  | Analogue         |
|-------------------------------|------------------|
| Movement type                 | Quartz (Battery) |
| Movement Name                 | Japan Movement   |
| Functions                     | Hour / Minute    |
| MEASURES                      |                  |
| Case width [mm]               | 40               |
| Case thickness [mm]           | 7                |
| Lug width [mm]                | 25               |
| Max. wrist circumference [mm] | 210              |

| MATERIAL & COLOUR  |                                  |
|--------------------|----------------------------------|
| Strap Material     | Real leather / Textile           |
| Strap Colour       | Black                            |
| Case Material      | Stainless steel                  |
| Case Colour        | Rose gold                        |
| Case Surface       | Polished / Matted                |
| Colour of the dial | Black                            |
| Glass              | Mineral glass                    |
|                    |                                  |
| DETAILS            |                                  |
| Bezel              | Fixed                            |
| Case Bottom        | Stainless steel bottom (screwed) |
| Clasp              | Pin buckle                       |
| Water resistant    | 5 ATM                            |