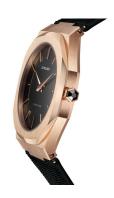

https://www.dialando.se/

| PRODUCT INFORMATION | ON               |
|---------------------|------------------|
| EAN                 | 0761856509290    |
| Gender              | Men              |
| Brand               | D1 Milano        |
| Collection          | Ultra Thin 40 mm |
| Warranty [vears]    | 2                |

| Display Type                  | Analogue         |
|-------------------------------|------------------|
| Movement type                 | Quartz (Battery) |
| Movement Name                 | Japan Movement   |
| Functions                     | Hour / Minute    |
| MEASURES                      |                  |
| Case width [mm]               | 40               |
| Case thickness [mm]           | 7                |
| Lug width [mm]                | 25               |
| Max. wrist circumference [mm] | 210              |

| MATERIAL & COLOUR  |                                  |
|--------------------|----------------------------------|
| Strap Material     | Real leather / Textile           |
| Strap Colour       | Black                            |
| Case Material      | Stainless steel                  |
| Case Colour        | Rose gold                        |
| Case Surface       | Polished / Matted                |
| Colour of the dial | Black                            |
| Glass              | Mineral glass                    |
|                    |                                  |
| DETAILS            |                                  |
| Bezel              | Fixed                            |
| Case Bottom        | Stainless steel bottom (screwed) |
| Clasp              | Pin buckle                       |
| Water resistant    | 5 ATM                            |