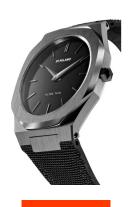

https://www.dialando.se/

| PRODUCT INFORMATION |                  |
|---------------------|------------------|
| EAN                 | 0761856509283    |
| Gender              | Men              |
| Brand               | D1 Milano        |
| Collection          | Ultra Thin 40 mm |
| Warranty [years]    | 2                |

| Display Type                  | Analogue         |
|-------------------------------|------------------|
| Movement type                 | Quartz (Battery) |
| Movement Name                 | Japan Movement   |
| Functions                     | Hour / Minute    |
| MEASURES                      |                  |
| Case width [mm]               | 40               |
| Case thickness [mm]           | 7                |
| Lug width [mm]                | 25               |
| Max. wrist circumference [mm] | 210              |

| MATERIAL & COLOUR  |                                        |
|--------------------|----------------------------------------|
| Strap Material     | Textile / Real leather                 |
| Strap Colour       | Black                                  |
| Case Material      | Stainless steel                        |
| Case Colour        | Grey                                   |
| Case Surface       | Polished / Matted                      |
| Colour of the dial | Black                                  |
| Glass              | Mineral glass                          |
|                    |                                        |
|                    |                                        |
| DETAILS            |                                        |
| DETAILS Bezel      | Fixed                                  |
|                    | Fixed Stainless steel bottom (screwed) |
| Bezel              |                                        |