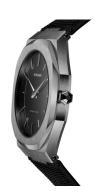

https://www.dialando.se/

| PRODUCT INFORMATION |                  |
|---------------------|------------------|
| EAN                 | 0761856509283    |
| Gender              | Men              |
| Brand               | D1 Milano        |
| Collection          | Ultra Thin 40 mm |
| Warranty [years]    | 2                |

| Display Type                  | Analogue         |
|-------------------------------|------------------|
| Movement type                 | Quartz (Battery) |
| Movement Name                 | Japan Movement   |
| Functions                     | Hour / Minute    |
| MEASURES                      |                  |
| Case width [mm]               | 40               |
| Case thickness [mm]           | 7                |
| Lug width [mm]                | 25               |
| Max. wrist circumference [mm] | 210              |

| MATERIAL & COLOUR  |                                        |
|--------------------|----------------------------------------|
| Strap Material     | Textile / Real leather                 |
| Strap Colour       | Black                                  |
| Case Material      | Stainless steel                        |
| Case Colour        | Grey                                   |
| Case Surface       | Polished / Matted                      |
| Colour of the dial | Black                                  |
| Glass              | Mineral glass                          |
|                    |                                        |
|                    |                                        |
| DETAILS            |                                        |
| DETAILS Bezel      | Fixed                                  |
|                    | Fixed Stainless steel bottom (screwed) |
| Bezel              |                                        |