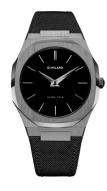

https://www.dialando.se/

| PRODUCT INFORMATION |                  |
|---------------------|------------------|
| EAN                 | 0761856509283    |
| Gender              | Men              |
| Brand               | D1 Milano        |
| Collection          | Ultra Thin 40 mm |
| Warranty [years]    | 2                |

| Display Type                  | Analogue         |
|-------------------------------|------------------|
| Movement type                 | Quartz (Battery) |
| Movement Name                 | Japan Movement   |
| Functions                     | Hour / Minute    |
| MEASURES                      |                  |
| Case width [mm]               | 40               |
| Case thickness [mm]           | 7                |
| Lug width [mm]                | 25               |
| Max. wrist circumference [mm] | 210              |

| MATERIAL & COLOUR  |                                        |
|--------------------|----------------------------------------|
| Strap Material     | Textile / Real leather                 |
| Strap Colour       | Black                                  |
| Case Material      | Stainless steel                        |
| Case Colour        | Grey                                   |
| Case Surface       | Polished / Matted                      |
| Colour of the dial | Black                                  |
| Glass              | Mineral glass                          |
|                    |                                        |
|                    |                                        |
| DETAILS            |                                        |
| DETAILS Bezel      | Fixed                                  |
|                    | Fixed Stainless steel bottom (screwed) |
| Bezel              |                                        |