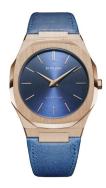

| MATERIAL & COLOUR  |                                  |  |
|--------------------|----------------------------------|--|
| Strap Material     | Real leather                     |  |
| Strap Colour       | Blue                             |  |
| Case Material      | Stainless steel                  |  |
| Case Colour        | Rose gold                        |  |
| Case Surface       | Polished / Matted                |  |
| Colour of the dial | Blue                             |  |
| Glass              | Mineral glass                    |  |
| DETAILS            |                                  |  |
| Bezel              | Fixed                            |  |
| Case Bottom        | Stainless steel bottom (screwed) |  |
| Clasp              | Pin buckle                       |  |
| Water resistant    | 5 ATM                            |  |