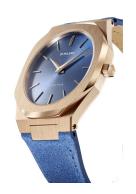

| MATERIAL & COLOUR  |                                  |  |
|--------------------|----------------------------------|--|
| Strap Material     | Real leather                     |  |
| Strap Colour       | Blue                             |  |
| Case Material      | Stainless steel                  |  |
| Case Colour        | Rose gold                        |  |
| Case Surface       | Polished / Matted                |  |
| Colour of the dial | Blue                             |  |
| Glass              | Mineral glass                    |  |
| DETAILS            |                                  |  |
| Bezel              | Fixed                            |  |
| Case Bottom        | Stainless steel bottom (screwed) |  |
| Clasp              | Pin buckle                       |  |
| Water resistant    | 5 ATM                            |  |