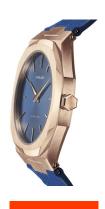

| MATERIAL & COLOUR  |                                  |  |
|--------------------|----------------------------------|--|
| Strap Material     | Real leather                     |  |
| Strap Colour       | Blue                             |  |
| Case Material      | Stainless steel                  |  |
| Case Colour        | Rose gold                        |  |
| Case Surface       | Polished / Matted                |  |
| Colour of the dial | Blue                             |  |
| Glass              | Mineral glass                    |  |
| DETAILS            |                                  |  |
| Bezel              | Fixed                            |  |
| Case Bottom        | Stainless steel bottom (screwed) |  |
| Clasp              | Pin buckle                       |  |
| Water resistant    | 5 ATM                            |  |