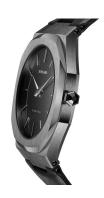

## D1 Milano men's watch UTLJ02 Specifications

**BUY NOW** 

This document contains all the specifications for the D1 Milano UTLJ02 men's watch. We at the DIALANDO® watch store offer a large selection of authentic watches from the best watch brands in the world.

| MATERIAL & COLOUR  |                                        |
|--------------------|----------------------------------------|
| Strap Material     | Real leather                           |
| Strap Colour       | Black                                  |
| Case Material      | Stainless steel                        |
| Case Colour        | Grey                                   |
| Case Surface       | Polished / Matted                      |
| Colour of the dial | Black                                  |
| Glass              | Mineral glass                          |
|                    |                                        |
|                    |                                        |
| DETAILS            |                                        |
| DETAILS  Bezel     | Fixed                                  |
|                    | Fixed Stainless steel bottom (screwed) |
| Bezel              |                                        |