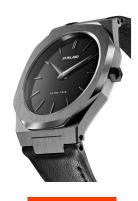

## D1 Milano men's watch UTLJ02 Specifications

**BUY NOW** 

This document contains all the specifications for the D1 Milano UTLJ02 men's watch. We at the DIALANDO® watch store offer a large selection of authentic watches from the best watch brands in the world.

| MATERIAL & COLOUR  |                                        |
|--------------------|----------------------------------------|
| Strap Material     | Real leather                           |
| Strap Colour       | Black                                  |
| Case Material      | Stainless steel                        |
| Case Colour        | Grey                                   |
| Case Surface       | Polished / Matted                      |
| Colour of the dial | Black                                  |
| Glass              | Mineral glass                          |
|                    |                                        |
|                    |                                        |
| DETAILS            |                                        |
| DETAILS  Bezel     | Fixed                                  |
|                    | Fixed Stainless steel bottom (screwed) |
| Bezel              |                                        |