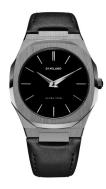

## D1 Milano men's watch UTLJ02 Specifications

**BUY NOW** 

This document contains all the specifications for the D1 Milano UTLJ02 men's watch. We at the DIALANDO® watch store offer a large selection of authentic watches from the best watch brands in the world.

| MATERIAL & COLOUR  |                                        |
|--------------------|----------------------------------------|
| Strap Material     | Real leather                           |
| Strap Colour       | Black                                  |
| Case Material      | Stainless steel                        |
| Case Colour        | Grey                                   |
| Case Surface       | Polished / Matted                      |
| Colour of the dial | Black                                  |
| Glass              | Mineral glass                          |
|                    |                                        |
|                    |                                        |
| DETAILS            |                                        |
| DETAILS  Bezel     | Fixed                                  |
|                    | Fixed Stainless steel bottom (screwed) |
| Bezel              |                                        |