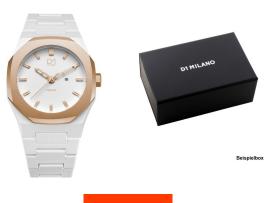

## D1 Milano men's watch PR07 Specifications

**BUY NOW** 

This document contains all the specifications for the D1 Milano PR07 men's watch. We at the DIALANDO® watch store offer a large selection of authentic watches from the best watch brands in the world.

https://www.dialando.se/

| PRODUCT INFORMATION | N .                |
|---------------------|--------------------|
| EAN                 | 0761856507777      |
| Gender              | Men                |
| Brand               | D1 Milano          |
| Collection          | Polycarbonat 40 mm |
| Warranty [years]    | 2                  |

| PRODUCT EXECUTION                   |                               |
|-------------------------------------|-------------------------------|
| Display Type                        | Analogue                      |
| Movement type                       | Quartz (Battery)              |
| Movement Name                       | Japan Movement                |
| Functions                           | Hour / Second / Minute / Date |
| MEASURES                            |                               |
| Case width [mm]                     | 40                            |
|                                     |                               |
| Case thickness [mm]                 | 11                            |
| Case thickness [mm]  Lug width [mm] | 11<br>26                      |

| MATERIAL & COLOUR  |                     |
|--------------------|---------------------|
| Strap Material     | Plastic             |
| Strap Colour       | White               |
| Case Material      | Plastic             |
| Case Colour        | White / Rose gold   |
| Case Surface       | Matted              |
| Colour of the dial | White               |
|                    |                     |
| Glass              | Mineral glass       |
| Glass              | Mineral glass       |
| Glass              | Mineral glass       |
|                    | Mineral glass Fixed |
| DETAILS            |                     |
| DETAILS Bezel      | Fixed               |