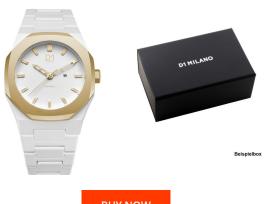

## D1 Milano men's watch PR06 Specifications

**BUY NOW** 

This document contains all the specifications for the D1 Milano PR06 men's watch. We at the DIALANDO® watch store offer a large selection of authentic watches from the best watch brands in the world. https://www.dialando.se/

| PRODUCT INFORMATION |                    |
|---------------------|--------------------|
| EAN                 | 2500000752599      |
| Gender              | Men                |
| Brand               | D1 Milano          |
| Collection          | Polycarbonat 40 mm |
| Warranty [years]    | 2                  |

| PRODUCT EXECUTION   |                               |
|---------------------|-------------------------------|
| Display Type        | Analogue                      |
| Movement type       | Quartz (Battery)              |
| Movement Name       | Japan Movement                |
| Functions           | Minute / Date / Hour / Second |
| MEASURES            |                               |
| Case width [mm]     | 40                            |
| Case thickness [mm] | 11                            |
|                     |                               |
| Lug width [mm]      | 26                            |

| MATERIAL & COLOUR  |                                  |
|--------------------|----------------------------------|
| Strap Material     | Plastic                          |
| Strap Colour       | White                            |
| Case Material      | Plastic                          |
| Case Colour        | White / Gold                     |
| Case Surface       | Matted                           |
| Colour of the dial | White                            |
| Glass              | Mineral glass                    |
| DETAILS            |                                  |
| Bezel              | Fixed                            |
| Case Bottom        | Stainless steel bottom (screwed) |
| Clasp              | Folding clasp                    |
| Water resistant    | 5 ATM                            |