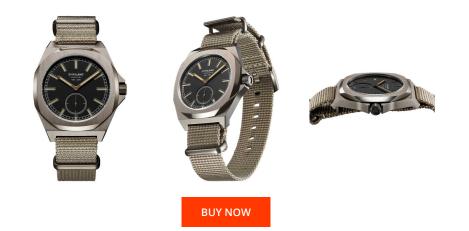

| PRODUCT INFORMATION |                         |  |
|---------------------|-------------------------|--|
| EAN                 | 0761856510029           |  |
| Gender              | Men                     |  |
| Brand               | D1 Milano               |  |
| Collection          | Lawrence Commando 38 mm |  |
| Warranty [years]    | 2                       |  |

| MATERIAL & COLOUR  |                   |
|--------------------|-------------------|
| Strap Material     | Nylon             |
| Strap Colour       | Green             |
| Case Material      | Stainless steel   |
| Case Colour        | Green             |
| Case Surface       | Polished / Matted |
| Colour of the dial | Grey              |
| Glass              | Mineral glass     |

| PRODUCT EXECUTION |                        |
|-------------------|------------------------|
| Display Type      | Analogue               |
| Movement type     | Quartz (Battery)       |
| Functions         | Hour / Second / Minute |

| DETAILS         |                                   |
|-----------------|-----------------------------------|
| Bezel           | Fixed                             |
| Case Bottom     | Stainless steel bottom (screwed)  |
| Clasp           | Pin buckle                        |
| Lighting        | Luminous hands / Luminous indexes |
| Water resistant | 10 ATM                            |