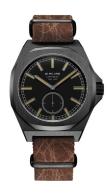

https://www.dialando.se/

| PRODUCT INFORMATION |                        |  |
|---------------------|------------------------|--|
| EAN                 | 0761856510081          |  |
| Gender              | Men                    |  |
| Brand               | D1 Milano              |  |
| Collection          | Veteran Commando 38 mm |  |
| Warranty [years]    | 2                      |  |

| PRODUCT EXECUTION |                        |
|-------------------|------------------------|
| Display Type      | Analogue               |
| Movement type     | Quartz (Battery)       |
| Functions         | Minute / Hour / Second |

| MEASURES                      |     |
|-------------------------------|-----|
| Case width [mm]               | 38  |
| Case thickness [mm]           | 9   |
| Lug width [mm]                | 18  |
| Max. wrist circumference [mm] | 230 |

| MATERIAL & COLOUR  |                   |
|--------------------|-------------------|
| Strap Material     | Real leather      |
| Strap Colour       | Brown             |
| Case Material      | Stainless steel   |
| Case Colour        | Black             |
| Case Surface       | Polished / Matted |
| Colour of the dial | Black             |
| Glass              | Mineral glass     |
|                    |                   |
| DETAILS            |                   |

| DETAILS         |                                   |
|-----------------|-----------------------------------|
| Bezel           | Fixed                             |
| Case Bottom     | Stainless steel bottom (screwed)  |
| Clasp           | Pin buckle                        |
| Lighting        | Luminous hands / Luminous indexes |
| Water resistant | 10 ATM                            |