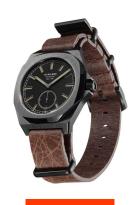

https://www.dialando.se/

| PRODUCT INFORMATION |                        |  |
|---------------------|------------------------|--|
| EAN                 | 0761856510081          |  |
| Gender              | Men                    |  |
| Brand               | D1 Milano              |  |
| Collection          | Veteran Commando 38 mm |  |
| Warranty [years]    | 2                      |  |

| PRODUCT EXECUTION |                        |
|-------------------|------------------------|
| Display Type      | Analogue               |
| Movement type     | Quartz (Battery)       |
| Functions         | Minute / Hour / Second |

| MEASURES                      |     |
|-------------------------------|-----|
| Case width [mm]               | 38  |
| Case thickness [mm]           | 9   |
| Lug width [mm]                | 18  |
| Max. wrist circumference [mm] | 230 |

| MATERIAL & COLOUR  |                   |
|--------------------|-------------------|
| Strap Material     | Real leather      |
| Strap Colour       | Brown             |
| Case Material      | Stainless steel   |
| Case Colour        | Black             |
| Case Surface       | Polished / Matted |
| Colour of the dial | Black             |
| Glass              | Mineral glass     |
|                    |                   |
| DETAILS            |                   |

| DETAILS         |                                   |
|-----------------|-----------------------------------|
| Bezel           | Fixed                             |
| Case Bottom     | Stainless steel bottom (screwed)  |
| Clasp           | Pin buckle                        |
| Lighting        | Luminous hands / Luminous indexes |
| Water resistant | 10 ATM                            |