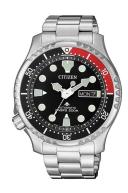

## Citizen men's watch NY0085-86E Specifications

BEISPIELBO

**BUY NOW** 

This document contains all the specifications for the Citizen Promaster NY0085-86E men's watch. We at the DIALANDO® watch store offer a large selection of authentic watches from the best watch brands in the world.

| MATERIAL & COLOUR  |                   |
|--------------------|-------------------|
| Strap Material     | Stainless steel   |
| Strap Colour       | Silver            |
| Case Material      | Stainless steel   |
| Case Colour        | Silver            |
| Case Surface       | Polished / Matted |
| Colour of the dial | Black             |
| Glass              | Mineral glass     |

| DETAILS         |                                   |
|-----------------|-----------------------------------|
| Bezel           | Left side / Rotatable             |
| Case Bottom     | Stainless steel bottom (screwed)  |
| Crown           | Screwed                           |
| Clasp           | Folding clasp                     |
| Lighting        | Luminous hands / Luminous indexes |
| Water resistant | 20 ATM                            |