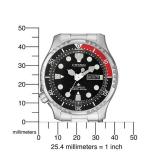

| MEASURES                      |     |
|-------------------------------|-----|
| Case width [mm]               | 42  |
| Case thickness [mm]           | 12  |
| Lug width [mm]                | 20  |
| Max. wrist circumference [mm] | 210 |