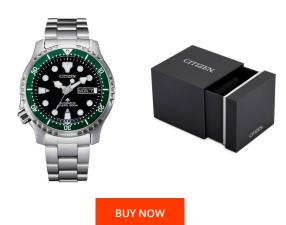

## Citizen men's watch NY0084-89EE Specifications

This document contains all the specifications for the Citizen Promaster Automatik NY0084-89EE men's watch. We at the DIALANDO® watch store offer a large selection of authentic watches from the best watch brands in the world.

| PRODUCT EXECUTION |                                                 |
|-------------------|-------------------------------------------------|
| Display Type      | Analogue                                        |
| Movement type     | Automatic                                       |
| Movement Name     | Citizen / 8203                                  |
| Functions         | Second / Minute / Date / Day of the week / Hour |

| MEASURES                      |     |
|-------------------------------|-----|
| Case width [mm]               | 41  |
| Case thickness [mm]           | 12  |
| Lug width [mm]                | 20  |
| Max. wrist circumference [mm] | 200 |

| MATERIAL & COLOUR  |                   |
|--------------------|-------------------|
| Strap Material     | Stainless steel   |
| Strap Colour       | Silver            |
| Case Material      | Stainless steel   |
| Case Colour        | Silver            |
| Case Surface       | Polished / Matted |
| Colour of the dial | Black             |
| Glass              | Mineral glass     |
|                    |                   |
| DETAILS            |                   |
|                    |                   |

| DETAILS         |                                   |
|-----------------|-----------------------------------|
| Bezel           | Left side / Rotatable             |
| Case Bottom     | Stainless steel bottom (screwed)  |
| Clasp           | Folding clasp                     |
| Lighting        | Luminous hands / Luminous indexes |
| Water resistant | 20 ATM                            |