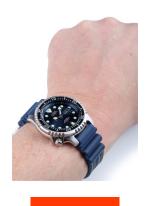

| MEASURES                      |     |
|-------------------------------|-----|
| Case width [mm]               | 42  |
| Case thickness [mm]           | 12  |
| Lug width [mm]                | 23  |
| Max. wrist circumference [mm] | 230 |

| MATERIAL & COLOUR  |                   |
|--------------------|-------------------|
| Strap Material     | Rubber            |
| Strap Colour       | Blue              |
| Case Material      | Stainless steel   |
| Case Colour        | Silver            |
| Case Surface       | Polished / Matted |
| Colour of the dial | Blue              |
| Glass              | Mineral glass     |