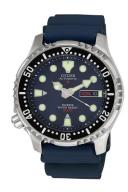

## Citizen men's watch NY0040-17LE Specifications

**BUY NOW** 

This document contains all the specifications for the Citizen Promaster NY0040-17LE men's watch. We at the DIALANDO® watch store offer a large selection of authentic watches from the best watch brands in the world.

| MATERIAL & COLOUR  |                   |
|--------------------|-------------------|
| Strap Material     | Rubber            |
| Strap Colour       | Blue              |
| Case Material      | Stainless steel   |
| Case Colour        | Silver            |
| Case Surface       | Polished / Matted |
| Colour of the dial | Blue              |
| Glass              | Mineral glass     |

| DETAILS         |                                   |
|-----------------|-----------------------------------|
| Bezel           | Left side / Rotatable             |
| Case Bottom     | Stainless steel bottom (screwed)  |
| Crown           | Screwed                           |
| Clasp           | Pin buckle                        |
| Lighting        | Luminous hands / Luminous indexes |
| Water resistant | 20 ATM                            |