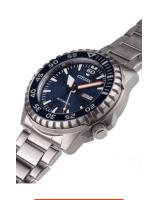

## Citizen men's watch NH8389-88LE Specifications

**BUY NOW** 

This document contains all the specifications for the Citizen Automatik NH8389-88LE men's watch. We at the DIALANDO® watch store offer a large selection of authentic watches from the best watch brands in the world.

| PRODUCT EXECUTION |                                                 |
|-------------------|-------------------------------------------------|
| Display Type      | Analogue                                        |
| Movement type     | Automatic                                       |
| Movement Name     | 8200 / Citizen                                  |
| Functions         | Day of the week / Date / Hour / Minute / Second |

| MEASURES                      |     |
|-------------------------------|-----|
| Case width [mm]               | 46  |
| Case thickness [mm]           | 12  |
| Lug width [mm]                | 24  |
| Max. wrist circumference [mm] | 205 |

| MATERIAL & COLOUR  |                   |
|--------------------|-------------------|
| Strap Material     | Stainless steel   |
| Strap Colour       | Silver            |
| Case Material      | Stainless steel   |
| Case Colour        | Silver            |
| Case Surface       | Polished / Matted |
| Colour of the dial | Blue              |
| Glass              | Mineral glass     |

| DETAILS         |                                                  |
|-----------------|--------------------------------------------------|
| Bezel           | With 60 minutes division / Left side / Rotatable |
| Case Bottom     | Stainless steel bottom (screwed)                 |
| Clasp           | Pin buckle                                       |
| Lighting        | Luminous hands / Luminous indexes                |
| Water resistant | 10 ATM                                           |