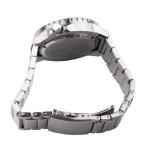

| MATERIAL & COLOUR  |                   |
|--------------------|-------------------|
| Strap Material     | Stainless steel   |
| Strap Colour       | Silver            |
| Case Material      | Stainless steel   |
| Case Colour        | Silver            |
| Case Surface       | Polished / Matted |
| Colour of the dial | Blue              |
| Glass              | Mineral glass     |

| DETAILS         |                                                  |
|-----------------|--------------------------------------------------|
| Bezel           | With 60 minutes division / Left side / Rotatable |
| Case Bottom     | Stainless steel bottom (screwed)                 |
| Clasp           | Pin buckle                                       |
| Lighting        | Luminous hands / Luminous indexes                |
| Water resistant | 10 ATM                                           |