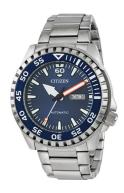

## Citizen men's watch NH8389-88LE Specifications

**BUY NOW** 

This document contains all the specifications for the Citizen Automatik NH8389-88LE men's watch. We at the DIALANDO® watch store offer a large selection of authentic watches from the best watch brands in the world.

| PRODUCT EXECUTION |                                                 |
|-------------------|-------------------------------------------------|
| Display Type      | Analogue                                        |
| Movement type     | Automatic                                       |
| Movement Name     | 8200 / Citizen                                  |
| Functions         | Day of the week / Date / Hour / Minute / Second |

| MEASURES                      |     |
|-------------------------------|-----|
| Case width [mm]               | 46  |
| Case thickness [mm]           | 12  |
| Lug width [mm]                | 24  |
| Max. wrist circumference [mm] | 205 |

| MATERIAL & COLOUR  |                   |
|--------------------|-------------------|
| Strap Material     | Stainless steel   |
| Strap Colour       | Silver            |
| Case Material      | Stainless steel   |
| Case Colour        | Silver            |
| Case Surface       | Polished / Matted |
| Colour of the dial | Blue              |
| Glass              | Mineral glass     |

| DETAILS         |                                                  |
|-----------------|--------------------------------------------------|
| Bezel           | With 60 minutes division / Left side / Rotatable |
| Case Bottom     | Stainless steel bottom (screwed)                 |
| Clasp           | Pin buckle                                       |
| Lighting        | Luminous hands / Luminous indexes                |
| Water resistant | 10 ATM                                           |