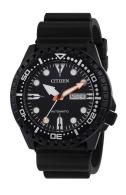

## Citizen men's watch NH8385-11EE Specifications

**BUY NOW** 

This document contains all the specifications for the Citizen Automatik NH8385-11EE men's watch. We at the DIALANDO® watch store offer a large selection of authentic watches from the best watch brands in the world.

| PRODUCT EXECUTION |                                                 |
|-------------------|-------------------------------------------------|
| Display Type      | Analogue                                        |
| Movement type     | Automatic                                       |
| Movement Name     | Citizen / 8200                                  |
| Functions         | Day of the week / Hour / Second / Minute / Date |

| MATERIAL & COLOUR  |                   |
|--------------------|-------------------|
| Strap Material     | Silicone          |
| Strap Colour       | Black             |
| Case Material      | Stainless steel   |
| Case Colour        | Black             |
| Case Surface       | Polished / Matted |
| Colour of the dial | Black             |
| Glass              | Mineral glass     |

| DETAILS         |                                                  |
|-----------------|--------------------------------------------------|
| Bezel           | With 60 minutes division / Left side / Rotatable |
| Case Bottom     | Stainless steel bottom (screwed)                 |
| Clasp           | Pin buckle                                       |
| Lighting        | Luminous hands / Luminous indexes                |
| Water resistant | 10 ATM                                           |