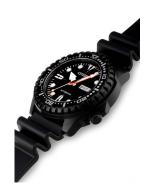

## Citizen men's watch NH8385-11EE Specifications

**BUY NOW** 

This document contains all the specifications for the Citizen Automatik NH8385-11EE men's watch. We at the DIALANDO® watch store offer a large selection of authentic watches from the best watch brands in the world.

| PRODUCT EXECUTION |                                                 |
|-------------------|-------------------------------------------------|
| Display Type      | Analogue                                        |
| Movement type     | Automatic                                       |
| Movement Name     | Citizen / 8200                                  |
| Functions         | Day of the week / Hour / Second / Minute / Date |

| MATERIAL & COLOUR  |                   |
|--------------------|-------------------|
| Strap Material     | Silicone          |
| Strap Colour       | Black             |
| Case Material      | Stainless steel   |
| Case Colour        | Black             |
| Case Surface       | Polished / Matted |
| Colour of the dial | Black             |
| Glass              | Mineral glass     |

| DETAILS         |                                                  |
|-----------------|--------------------------------------------------|
| Bezel           | With 60 minutes division / Left side / Rotatable |
| Case Bottom     | Stainless steel bottom (screwed)                 |
| Clasp           | Pin buckle                                       |
| Lighting        | Luminous hands / Luminous indexes                |
| Water resistant | 10 ATM                                           |