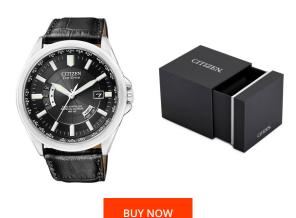

## Citizen men's watch CB0010-02E Specifications

This document contains all the specifications for the Citizen CB0010-02E men's watch. We at the DIALANDO® watch store offer a large selection of authentic watches from the best watch brands in the world.

| PRODUCT EXECUTION |                                                                                |
|-------------------|--------------------------------------------------------------------------------|
| Display Type      | Analogue                                                                       |
| Movement type     | Quartz (Solar)                                                                 |
| Movement Name     | H145 / Citizen                                                                 |
| Functions         | Radio controlled clock / Perpetual calendar / Date /<br>Hour / Second / Minute |

| MATERIAL & COLOUR  |                 |  |
|--------------------|-----------------|--|
| Strap Material     | Real leather    |  |
| Strap Colour       | Black           |  |
| Case Material      | Stainless steel |  |
| Case Colour        | Silver          |  |
| Case Surface       | Matted          |  |
| Colour of the dial | Black           |  |
| Glass              | Sapphire glass  |  |

| DETAILS         |                                   |
|-----------------|-----------------------------------|
| Bezel           | Fixed                             |
| Case Bottom     | Stainless steel bottom (pressed)  |
| Clasp           | Pin buckle                        |
| Lighting        | Luminous hands / Luminous indexes |
| Water resistant | 10 ATM                            |