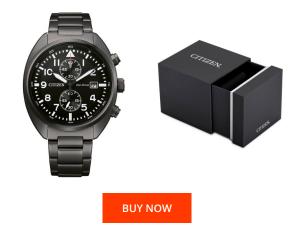

## **DIALANDO**<sup>®</sup>

Citizen men's watch CA7047-86E Specifications

This document contains all the specifications for the Citizen CA7047-86E men's watch. We at the DIALANDO® watch store offer a large selection of authentic watches from the best watch brands in the world. https://www.dialando.se/

| MATERIAL & COLOUR  |                   |
|--------------------|-------------------|
| Strap Material     | Stainless steel   |
| Strap Colour       | Black             |
| Case Material      | Stainless steel   |
| Case Colour        | Black             |
| Case Surface       | Matted / Polished |
| Colour of the dial | Black             |
| Glass              | Mineral glass     |

| PRODUCT EXECUTION |                                             |
|-------------------|---------------------------------------------|
| Display Type      | Analogue                                    |
| Movement type     | Quartz (Solar)                              |
| Movement Name     | B642 / Citizen                              |
| Functions         | Chronograph / Hour / Second / Minute / Date |