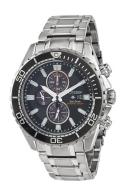

## Citizen men's watch CA0711-80H Specifications

**BUY NOW** 

This document contains all the specifications for the Citizen CA0711-80H men's watch. We at the DIALANDO® watch store offer a large selection of authentic watches from the best watch brands in the world.

| MATERIAL & COLOUR  |                   |
|--------------------|-------------------|
| Strap Material     | Stainless steel   |
| Strap Colour       | Silver            |
| Case Material      | Stainless steel   |
| Case Colour        | Silver            |
| Case Surface       | Matted / Polished |
| Colour of the dial | Grey              |
| Glass              | Mineral glass     |

| DETAILS         |                                   |
|-----------------|-----------------------------------|
| Bezel           | Left side / Rotatable             |
| Case Bottom     | Stainless steel bottom (screwed)  |
| Crown           | Screwed                           |
| Clasp           | Folding clasp                     |
| Lighting        | Luminous hands / Luminous indexes |
| Water resistant | 20 ATM                            |