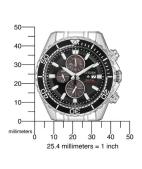

| MEASURES                      |     |
|-------------------------------|-----|
| Case width [mm]               | 44  |
| Case thickness [mm]           | 14  |
| Lug width [mm]                | 22  |
| Max. wrist circumference [mm] | 210 |