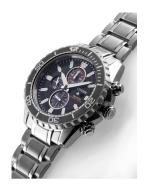

## Citizen men's watch CA0711-80H Specifications

**BUY NOW** 

This document contains all the specifications for the Citizen CA0711-80H men's watch. We at the DIALANDO® watch store offer a large selection of authentic watches from the best watch brands in the world.

| MATERIAL & COLOUR  |                   |
|--------------------|-------------------|
| Strap Material     | Stainless steel   |
| Strap Colour       | Silver            |
| Case Material      | Stainless steel   |
| Case Colour        | Silver            |
| Case Surface       | Matted / Polished |
| Colour of the dial | Grey              |
| Glass              | Mineral glass     |

| DETAILS         |                                   |
|-----------------|-----------------------------------|
| Bezel           | Left side / Rotatable             |
| Case Bottom     | Stainless steel bottom (screwed)  |
| Crown           | Screwed                           |
| Clasp           | Folding clasp                     |
| Lighting        | Luminous hands / Luminous indexes |
| Water resistant | 20 ATM                            |