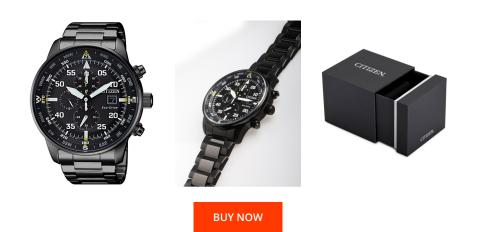

## Citizen men's watch CA0695-84E Specifications

This document contains all the specifications for the Citizen Eco-Drive Chronograph CA0695-84E men's watch. We at the DIALANDO® watch store offer a large selection of authentic watches from the best watch brands in the world. https://www.dialando.se/

| PRODUCT INFORMATION |                       |  |
|---------------------|-----------------------|--|
| EAN                 | 4974374273345         |  |
| Gender              | Men                   |  |
| Brand               | Citizen               |  |
| Collection          | Eco-Drive Chronograph |  |
| Warranty [years]    | 2                     |  |

| MATERIAL & COLOUR  |                   |
|--------------------|-------------------|
| Strap Material     | Stainless steel   |
| Strap Colour       | Black             |
| Case Material      | Stainless steel   |
| Case Colour        | Black             |
| Case Surface       | Polished / Matted |
| Colour of the dial | Black             |
| Glass              | Mineral glass     |

| PRODUCT EXECUTION |                                                          |
|-------------------|----------------------------------------------------------|
| Display Type      | Analogue                                                 |
| Movement type     | Quartz (Solar)                                           |
| Movement Name     | Citizen / B612                                           |
| Functions         | Chronograph / 24-Hour / Hour / Second / Minute /<br>Date |