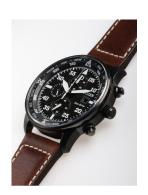

## Citizen men's watch CA0695-17E Specifications

**BUY NOW** 

This document contains all the specifications for the Citizen Eco-Drive Chronograph CA0695-17E men's watch. We at the DIALANDO® watch store offer a large selection of authentic watches from the best watch brands in the world.

| PRODUCT EXECUTION |                                                          |
|-------------------|----------------------------------------------------------|
| Display Type      | Analogue                                                 |
| Movement type     | Quartz (Solar)                                           |
| Movement Name     | Citizen / B612                                           |
| Functions         | Second / Minute / Date / Chronograph / 24-Hour /<br>Hour |

| MEASURES                      |     |
|-------------------------------|-----|
| Case width [mm]               | 44  |
| Case thickness [mm]           | 13  |
| Lug width [mm]                | 22  |
| Max. wrist circumference [mm] | 220 |

| MATERIAL & COLOUR  |                   |
|--------------------|-------------------|
| Strap Material     | Real leather      |
| Strap Colour       | Brown             |
| Case Material      | Stainless steel   |
| Case Colour        | Black             |
| Case Surface       | Polished / Matted |
| Colour of the dial | Black             |
| Glass              | Mineral glass     |
|                    |                   |
| DETAILS            |                   |
| Bezel              | Fixed             |

| DETAILS         |                                  |
|-----------------|----------------------------------|
| Bezel           | Fixed                            |
| Case Bottom     | Stainless steel bottom (screwed) |
| Clasp           | Pin buckle                       |
| Lighting        | Luminous hands                   |
| Water resistant | 10 ATM                           |