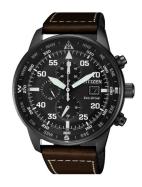

## Citizen men's watch CA0695-17E Specifications

**BUY NOW** 

This document contains all the specifications for the Citizen Eco-Drive Chronograph CA0695-17E men's watch. We at the DIALANDO® watch store offer a large selection of authentic watches from the best watch brands in the world.

| PRODUCT EXECUTION |                                                          |
|-------------------|----------------------------------------------------------|
| Display Type      | Analogue                                                 |
| Movement type     | Quartz (Solar)                                           |
| Movement Name     | Citizen / B612                                           |
| Functions         | Second / Minute / Date / Chronograph / 24-Hour /<br>Hour |

| MEASURES                      |     |
|-------------------------------|-----|
| Case width [mm]               | 44  |
| Case thickness [mm]           | 13  |
| Lug width [mm]                | 22  |
| Max. wrist circumference [mm] | 220 |

| MATERIAL & COLOUR  |                   |
|--------------------|-------------------|
| Strap Material     | Real leather      |
| Strap Colour       | Brown             |
| Case Material      | Stainless steel   |
| Case Colour        | Black             |
| Case Surface       | Polished / Matted |
| Colour of the dial | Black             |
| Glass              | Mineral glass     |
|                    |                   |
| DETAILS            |                   |
| Bezel              | Fixed             |

| DETAILS         |                                  |
|-----------------|----------------------------------|
| Bezel           | Fixed                            |
| Case Bottom     | Stainless steel bottom (screwed) |
| Clasp           | Pin buckle                       |
| Lighting        | Luminous hands                   |
| Water resistant | 10 ATM                           |