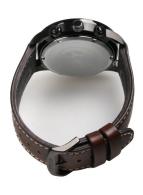

| MATERIAL & COLOUR  |                   |
|--------------------|-------------------|
| Strap Material     | Real leather      |
| Strap Colour       | Brown             |
| Case Material      | Stainless steel   |
| Case Colour        | Black             |
| Case Surface       | Polished / Matted |
| Colour of the dial | Black             |
| Glass              | Mineral glass     |
|                    |                   |
| DETAILS            |                   |
| Bezel              | Fixed             |

| DETAILS         |                                  |
|-----------------|----------------------------------|
| Bezel           | Fixed                            |
| Case Bottom     | Stainless steel bottom (screwed) |
| Clasp           | Pin buckle                       |
| Lighting        | Luminous hands                   |
| Water resistant | 10 ATM                           |