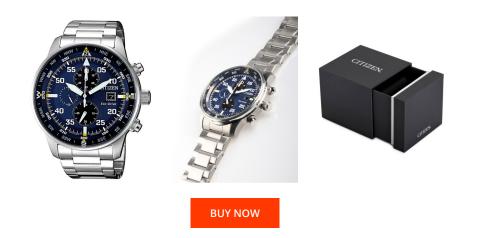

## Citizen men's watch CA0690-88L Specifications

This document contains all the specifications for the Citizen Eco-Drive Chronograph CA0690-88L men's watch. We at the DIALANDO® watch store offer a large selection of authentic watches from the best watch brands in the world. https://www.dialando.se/

| PRODUCT INFORMATION |                       |  |
|---------------------|-----------------------|--|
| EAN                 | 4974374273314         |  |
| Gender              | Men                   |  |
| Brand               | Citizen               |  |
| Collection          | Eco-Drive Chronograph |  |
| Warranty [years]    | 2                     |  |

| MATERIAL & COLOUR  |                   |
|--------------------|-------------------|
| Strap Material     | Stainless steel   |
| Strap Colour       | Silver            |
| Case Material      | Stainless steel   |
| Case Colour        | Silver            |
| Case Surface       | Matted / Polished |
| Colour of the dial | Blue              |
| Glass              | Mineral glass     |

| PRODUCT EXECUTION |                                                          |
|-------------------|----------------------------------------------------------|
| Display Type      | Analogue                                                 |
| Movement type     | Quartz (Solar)                                           |
| Movement Name     | Citizen / B612                                           |
| Functions         | 24-Hour / Hour / Second / Minute / Date /<br>Chronograph |

| DETAILS         |                                  |
|-----------------|----------------------------------|
| Bezel           | Fixed                            |
| Case Bottom     | Stainless steel bottom (screwed) |
| Clasp           | Folding clasp                    |
| Lighting        | Luminous hands                   |
| Water resistant | 10 ATM                           |

## MEASURES

| Case width [mm]                  | 44  |
|----------------------------------|-----|
| Case thickness [mm]              | 13  |
| Lug width [mm]                   | 22  |
| Max. wrist<br>circumference [mm] | 200 |