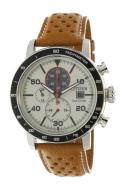

## Citizen men's watch CA0641-16X Specifications

**BUY NOW** 

This document contains all the specifications for the Citizen Chrono CA0641-16X men's watch. We at the DIALANDO® watch store offer a large selection of authentic watches from the best watch brands in the world.

| PRODUCT EXECUTION |                                                       |
|-------------------|-------------------------------------------------------|
| Display Type      | Analogue                                              |
| Movement type     | Quartz (Solar)                                        |
| Movement Name     | Citizen / B612                                        |
| Functions         | Chronograph / 24-Hour / Hour / Second / Minute / Date |

| MEASURES                      |     |
|-------------------------------|-----|
| Case width [mm]               | 44  |
| Case thickness [mm]           | 12  |
| Lug width [mm]                | 21  |
| Max. wrist circumference [mm] | 210 |

| MATERIAL & COLOUR  |                   |
|--------------------|-------------------|
| Strap Material     | Real leather      |
| Strap Colour       | Beige             |
| Case Material      | Stainless steel   |
| Case Colour        | Silver            |
| Case Surface       | Polished / Matted |
| Colour of the dial | Beige             |
| Glass              | Mineral glass     |

| DETAILS         |                                  |
|-----------------|----------------------------------|
| Bezel           | Fixed                            |
| Case Bottom     | Stainless steel bottom (screwed) |
| Clasp           | Pin buckle                       |
| Lighting        | Luminous hands                   |
| Water resistant | 10 ATM                           |