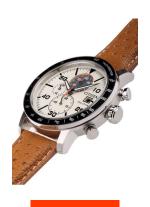

## Citizen men's watch CA0641-16X Specifications

**BUY NOW** 

This document contains all the specifications for the Citizen Chrono CA0641-16X men's watch. We at the DIALANDO® watch store offer a large selection of authentic watches from the best watch brands in the world.

| PRODUCT EXECUTION |                                                       |
|-------------------|-------------------------------------------------------|
| Display Type      | Analogue                                              |
| Movement type     | Quartz (Solar)                                        |
| Movement Name     | Citizen / B612                                        |
| Functions         | Chronograph / 24-Hour / Hour / Second / Minute / Date |

| MEASURES                      |     |
|-------------------------------|-----|
| Case width [mm]               | 44  |
| Case thickness [mm]           | 12  |
| Lug width [mm]                | 21  |
| Max. wrist circumference [mm] | 210 |

| MATERIAL & COLOUR  |                   |
|--------------------|-------------------|
| Strap Material     | Real leather      |
| Strap Colour       | Beige             |
| Case Material      | Stainless steel   |
| Case Colour        | Silver            |
| Case Surface       | Polished / Matted |
| Colour of the dial | Beige             |
| Glass              | Mineral glass     |

| DETAILS         |                                  |
|-----------------|----------------------------------|
| Bezel           | Fixed                            |
| Case Bottom     | Stainless steel bottom (screwed) |
| Clasp           | Pin buckle                       |
| Lighting        | Luminous hands                   |
| Water resistant | 10 ATM                           |