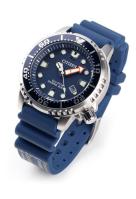

## Citizen men's watch BN0151-17L Specifications

**BUY NOW** 

This document contains all the specifications for the Citizen Promaster - Sea BN0151-17L men's watch. We at the DIALANDO® watch store offer a large selection of authentic watches from the best watch brands in the world.

| MATERIAL & COLOUR  |                   |
|--------------------|-------------------|
| Strap Material     | Plastic           |
| Strap Colour       | Blue              |
| Case Material      | Stainless steel   |
| Case Colour        | Silver            |
| Case Surface       | Polished / Matted |
| Colour of the dial | Blue              |
| Glass              | Mineral glass     |

| DETAILS         |                                                  |
|-----------------|--------------------------------------------------|
| Bezel           | With 60 minutes division / Left side / Rotatable |
| Case Bottom     | Stainless steel bottom (screwed)                 |
| Crown           | Screwed                                          |
| Clasp           | Pin buckle                                       |
| Lighting        | Luminous hands / Luminous indexes                |
| Water resistant | 20 ATM                                           |