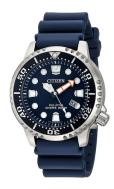

## Citizen men's watch BN0151-17L Specifications

**BUY NOW** 

This document contains all the specifications for the Citizen Promaster - Sea BN0151-17L men's watch. We at the DIALANDO® watch store offer a large selection of authentic watches from the best watch brands in the world.

| MATERIAL & COLOUR  |                   |
|--------------------|-------------------|
| Strap Material     | Plastic           |
| Strap Colour       | Blue              |
| Case Material      | Stainless steel   |
| Case Colour        | Silver            |
| Case Surface       | Polished / Matted |
| Colour of the dial | Blue              |
| Glass              | Mineral glass     |

| DETAILS         |                                                  |
|-----------------|--------------------------------------------------|
| Bezel           | With 60 minutes division / Left side / Rotatable |
| Case Bottom     | Stainless steel bottom (screwed)                 |
| Crown           | Screwed                                          |
| Clasp           | Pin buckle                                       |
| Lighting        | Luminous hands / Luminous indexes                |
| Water resistant | 20 ATM                                           |