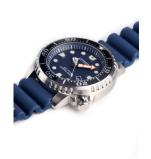

## Citizen men's watch BN0151-17L Specifications

**BUY NOW** 

This document contains all the specifications for the Citizen Promaster - Sea BN0151-17L men's watch. We at the DIALANDO® watch store offer a large selection of authentic watches from the best watch brands in the world.

| MATERIAL & COLOUR  |                   |
|--------------------|-------------------|
| Strap Material     | Plastic           |
| Strap Colour       | Blue              |
| Case Material      | Stainless steel   |
| Case Colour        | Silver            |
| Case Surface       | Polished / Matted |
| Colour of the dial | Blue              |
| Glass              | Mineral glass     |

| DETAILS         |                                                  |
|-----------------|--------------------------------------------------|
| Bezel           | With 60 minutes division / Left side / Rotatable |
| Case Bottom     | Stainless steel bottom (screwed)                 |
| Crown           | Screwed                                          |
| Clasp           | Pin buckle                                       |
| Lighting        | Luminous hands / Luminous indexes                |
| Water resistant | 20 ATM                                           |