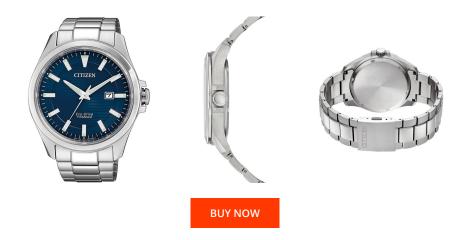

## **DIALANDO**<sup>®</sup>

Citizen men's watch BM7470-84L Specifications

This document contains all the specifications for the Citizen Eco-Drive BM7470-84L men's watch. We at the DIALANDO® watch store offer a large selection of authentic watches from the best watch brands in the world. https://www.dialando.se/

| MATERIAL & COLOUR  |                   |
|--------------------|-------------------|
| Strap Material     | Titanium          |
| Strap Colour       | Silver            |
| Case Material      | Titanium          |
| Case Colour        | Silver            |
| Case Surface       | Polished / Matted |
| Colour of the dial | Blue              |
| Glass              | Sapphire glass    |

| PRODUCT EXECUTION                       |                |
|-----------------------------------------|----------------|
| Display Type                            | Analogue       |
| Movement type                           | Quartz (Solar) |
| Movement Name                           | E111 / Citizen |
| Functions Hour / Second / Minute / Date |                |
| MEASURES                                |                |
| Case width [mm]                         | 13             |

| DETAILS         |                           |
|-----------------|---------------------------|
| Bezel           | Fixed                     |
| Case Bottom     | Titanium bottom (screwed) |
| Clasp           | Folding clasp             |
| Water resistant | 10 ATM                    |
|                 |                           |