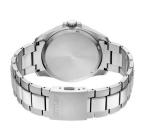

| MATERIAL & COLOUR  |                           |
|--------------------|---------------------------|
| Strap Material     | Titanium                  |
| Strap Colour       | Silver                    |
| Case Material      | Titanium                  |
| Case Colour        | Silver                    |
| Case Surface       | Polished / Matted         |
| Colour of the dial | White                     |
| Glass              | Sapphire glass            |
| DETAILS            |                           |
| Bezel              | Fixed                     |
| Case Bottom        | Titanium bottom (screwed) |
| Clasp              | Folding clasp             |
| Water resistant    | 10 ATM                    |