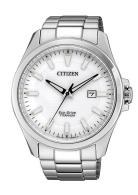

## Citizen men's watch BM7470-84A Specifications

**BUY NOW** 

This document contains all the specifications for the Citizen BM7470-84A men's watch. We at the DIALANDO® watch store offer a large selection of authentic watches from the best watch brands in the world.

| PRODUCT EXECUTION         |                               |
|---------------------------|-------------------------------|
| Display Type              | Analogue                      |
| Movement type             | Quartz (Solar)                |
| Movement Name             | E111 / Citizen                |
| Functions                 | Hour / Second / Minute / Date |
|                           |                               |
|                           |                               |
| MEASURES                  |                               |
| MEASURES  Case width [mm] | 43                            |
|                           | 43<br>10                      |
| Case width [mm]           |                               |

| MATERIAL & COLOUR  |                           |
|--------------------|---------------------------|
| Strap Material     | Titanium                  |
| Strap Colour       | Silver                    |
| Case Material      | Titanium                  |
| Case Colour        | Silver                    |
| Case Surface       | Polished / Matted         |
| Colour of the dial | White                     |
| Glass              | Sapphire glass            |
| DETAILS            |                           |
| Bezel              | Fixed                     |
| Case Bottom        | Titanium bottom (screwed) |
| Clasp              | Folding clasp             |
| Water resistant    | 10 ATM                    |