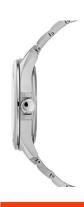

| PRODUCT EXECUTION         |                               |
|---------------------------|-------------------------------|
| Display Type              | Analogue                      |
| Movement type             | Quartz (Solar)                |
| Movement Name             | E111 / Citizen                |
| Functions                 | Hour / Second / Minute / Date |
|                           |                               |
|                           |                               |
| MEASURES                  |                               |
| MEASURES  Case width [mm] | 43                            |
|                           | 43<br>10                      |
| Case width [mm]           |                               |

| MATERIAL & COLOUR  |                           |
|--------------------|---------------------------|
| Strap Material     | Titanium                  |
| Strap Colour       | Silver                    |
| Case Material      | Titanium                  |
| Case Colour        | Silver                    |
| Case Surface       | Polished / Matted         |
| Colour of the dial | White                     |
| Glass              | Sapphire glass            |
| DETAILS            |                           |
| Bezel              | Fixed                     |
| Case Bottom        | Titanium bottom (screwed) |
| Clasp              | Folding clasp             |
| Water resistant    | 10 ATM                    |