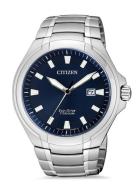

## Citizen men's watch BM7430-89L Specifications

**BUY NOW** 

This document contains all the specifications for the Citizen Super-Titanium - Eco-Drive BM7430-89L men's watch. We at the DIALANDO® watch store offer a large selection of authentic watches from the best watch brands in the world.

| MATERIAL & COLOUR  |                   |
|--------------------|-------------------|
| Strap Material     | Titanium          |
| Strap Colour       | Silver            |
| Case Material      | Titanium          |
| Case Colour        | Silver            |
| Case Surface       | Polished / Matted |
| Colour of the dial | Blue              |
| Glass              | Sapphire glass    |

| DETAILS         |                           |
|-----------------|---------------------------|
| Bezel           | Fixed                     |
| Case Bottom     | Titanium bottom (screwed) |
| Clasp           | Folding clasp             |
| Lighting        | Luminous hands            |
| Water resistant | 10 ATM                    |