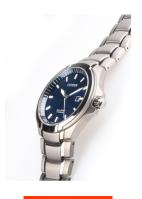

## Citizen men's watch BM7430-89L Specifications

**BUY NOW** 

This document contains all the specifications for the Citizen Super-Titanium - Eco-Drive BM7430-89L men's watch. We at the DIALANDO® watch store offer a large selection of authentic watches from the best watch brands in the world.

| MATERIAL & COLOUR  |                   |
|--------------------|-------------------|
| Strap Material     | Titanium          |
| Strap Colour       | Silver            |
| Case Material      | Titanium          |
| Case Colour        | Silver            |
| Case Surface       | Polished / Matted |
| Colour of the dial | Blue              |
| Glass              | Sapphire glass    |

| DETAILS         |                           |
|-----------------|---------------------------|
| Bezel           | Fixed                     |
| Case Bottom     | Titanium bottom (screwed) |
| Clasp           | Folding clasp             |
| Lighting        | Luminous hands            |
| Water resistant | 10 ATM                    |