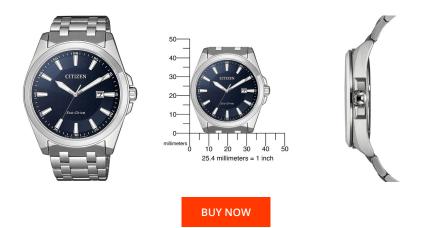

## MEASURES

| Case width [mm]                  | 41  |
|----------------------------------|-----|
| Case thickness [mm]              | 10  |
| Lug width [mm]                   | 22  |
| Max. wrist<br>circumference [mm] | 210 |