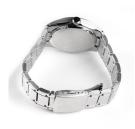

| MEASURES                      |     |
|-------------------------------|-----|
| Case width [mm]               | 42  |
| Case thickness [mm]           | 10  |
| Lug width [mm]                | 23  |
| Max. wrist circumference [mm] | 220 |

| DETAILS         |                                   |
|-----------------|-----------------------------------|
| Bezel           | Fixed                             |
| Case Bottom     | Stainless steel bottom (screwed)  |
| Clasp           | Folding clasp                     |
| Lighting        | Luminous hands / Luminous indexes |
| Water resistant | 10 ATM                            |