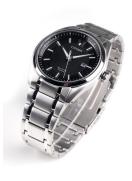

## Citizen men's watch AW1240-57E Specifications

**BUY NOW** 

This document contains all the specifications for the Citizen Super-Titanium AW1240-57E men's watch. We at the DIALANDO® watch store offer a large selection of authentic watches from the best watch brands in the world.

| MATERIAL & COLOUR  |                   |
|--------------------|-------------------|
| Strap Material     | Titanium          |
| Strap Colour       | Silver            |
| Case Material      | Titanium          |
| Case Colour        | Silver            |
| Case Surface       | Polished / Matted |
| Colour of the dial | Black             |
| Glass              | Sapphire glass    |

| DETAILS         |                                   |
|-----------------|-----------------------------------|
| Bezel           | Fixed                             |
| Case Bottom     | Stainless steel bottom (screwed)  |
| Clasp           | Folding clasp                     |
| Lighting        | Luminous hands / Luminous indexes |
| Water resistant | 10 ATM                            |