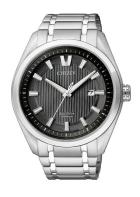

## Citizen men's watch AW1240-57E Specifications

**BUY NOW** 

This document contains all the specifications for the Citizen Super-Titanium AW1240-57E men's watch. We at the DIALANDO® watch store offer a large selection of authentic watches from the best watch brands in the world.

| MATERIAL & COLOUR  |                   |
|--------------------|-------------------|
| Strap Material     | Titanium          |
| Strap Colour       | Silver            |
| Case Material      | Titanium          |
| Case Colour        | Silver            |
| Case Surface       | Polished / Matted |
| Colour of the dial | Black             |
| Glass              | Sapphire glass    |

| DETAILS         |                                   |
|-----------------|-----------------------------------|
| Bezel           | Fixed                             |
| Case Bottom     | Stainless steel bottom (screwed)  |
| Clasp           | Folding clasp                     |
| Lighting        | Luminous hands / Luminous indexes |
| Water resistant | 10 ATM                            |