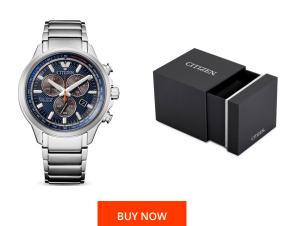

## Citizen men's watch AT2470-85L Specifications

This document contains all the specifications for the Citizen AT2470-85L men's watch. We at the DIALANDO® watch store offer a large selection of authentic watches from the best watch brands in the world.

| MATERIAL & COLOUR  |                   |
|--------------------|-------------------|
| Strap Material     | Titanium          |
| Strap Colour       | Grey              |
| Case Material      | Titanium          |
| Case Colour        | Grey              |
| Case Surface       | Polished / Matted |
| Colour of the dial | Blue              |
| Glass              | Sapphire glass    |
|                    |                   |