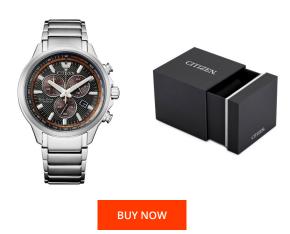

## Citizen men's watch AT2470-85H Specifications

This document contains all the specifications for the Citizen AT2470-85H men's watch. We at the DIALANDO® watch store offer a large selection of authentic watches from the best watch brands in the world.

| MATERIAL & COLOUR  |                   |
|--------------------|-------------------|
| Strap Material     | Titanium          |
| Strap Colour       | Grey              |
| Case Material      | Titanium          |
| Case Colour        | Grey              |
| Case Surface       | Polished / Matted |
| Colour of the dial | Grey              |
| Glass              | Sapphire glass    |